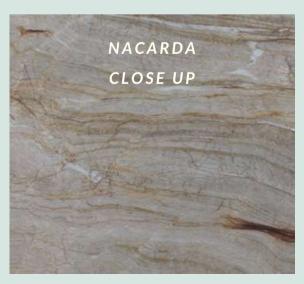

#### PERMA BROWN

filled background of deel comforting tones that resemble permanent elegance and warmth

Brown streaks in a silky filled background of deep comforting tones that resemble permanent CATEGORY: EXOTIC BROWN SERIES