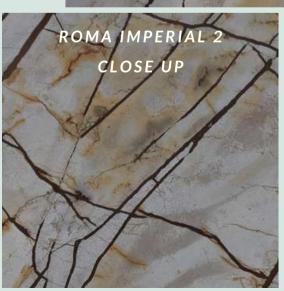

# EXOTIC WHITE

Exotic white base Quartzite variants, with busy patterns that emerge to catch the eye

Quartzite variants, with busy patterns that emerge to catch the eye

CATEGORY: GOLDEN TAN ARMOUR SERIES