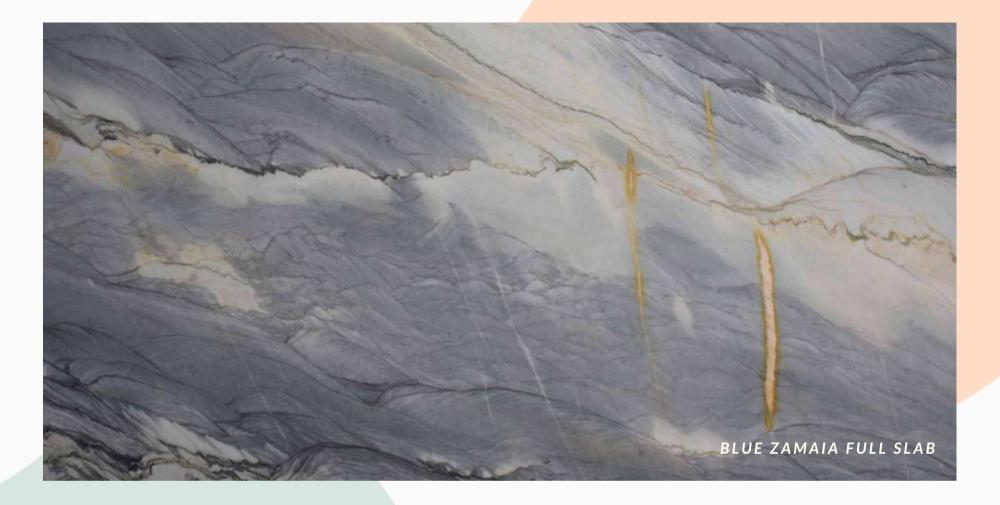

## EXOTIC Brown

Exotic and extreme
patterns of brown cut:
almost light deep
lightning webs spun
across soothing silk
infused backgrounds.

CATEGORY: BLUE RESURGENCE

BLUE ZAMAIA CLOSE UP

# POWERED BY ITALIAN INNOVATION

A VIBRANT Blue
representation of deep
tones and reflective
elements that maximize
appeal in terms of rarity
and value

CATEGORY: BLACK ANTELOPE SERIES

**BELVERDE FULL SLAB** 