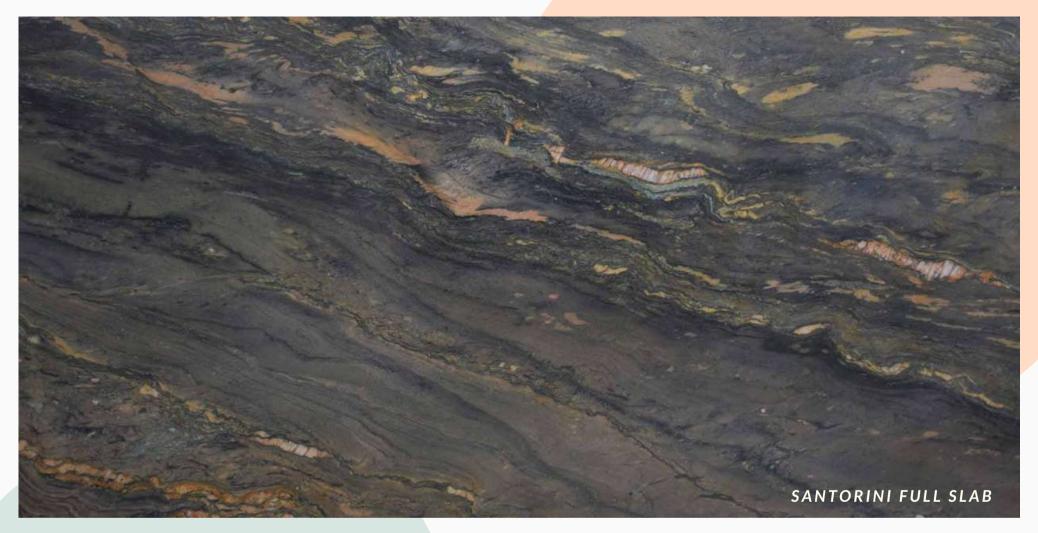

## PERMA BROWN

Brown streaks in a silky filled background of deep comforting tones that resemble permanent elegance and warmth

SANTORINI CLOSE UP

#### PERMA BROWN

filled background of deel comforting tones that resemble permanent elegance and warmth

Brown streaks in a silky filled background of deep comforting tones that resemble permanent CATEGORY: EXOTIC BROWN SERIES