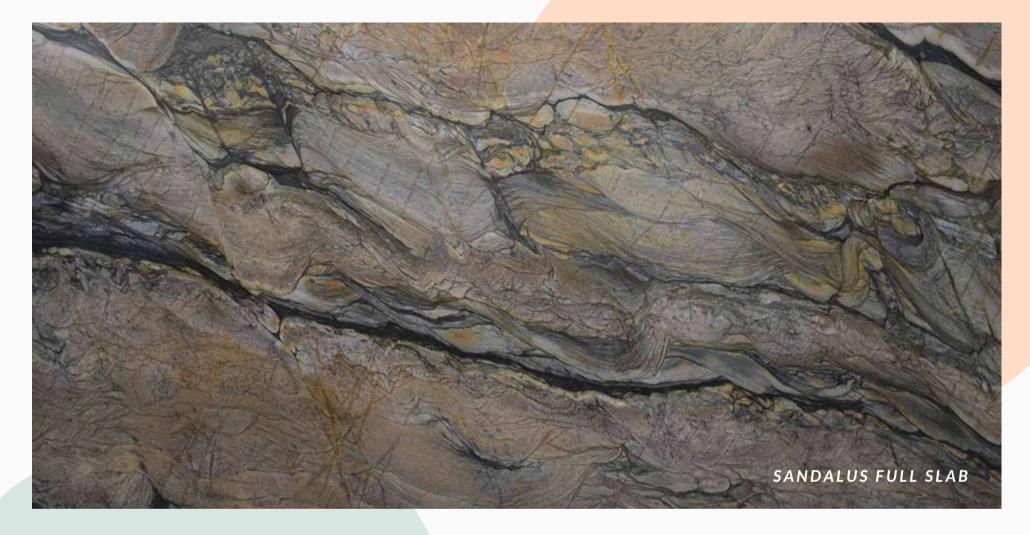

## POWERED BY ITALIAN INNOVATION

Brown streaks in a silky filled background of deep comforting tones that resemble permanent elegance and warmth

SANDALUS CLOSE UP

Brown streaks in a silky filled background of deep comforting tones that resemble permanent elegance and warmth