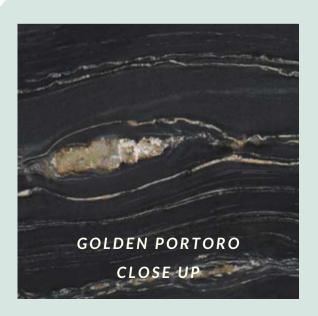

Raeep black background that resembles the vast universe with streams of white and rich variants that form clouds and canopies that cream the surface.

**GOLDEN PORTORO FULL SLAB** 

deep black background that resembles the vast niverse with streams of white and rich variants that form clouds and anopies that cream the surface.