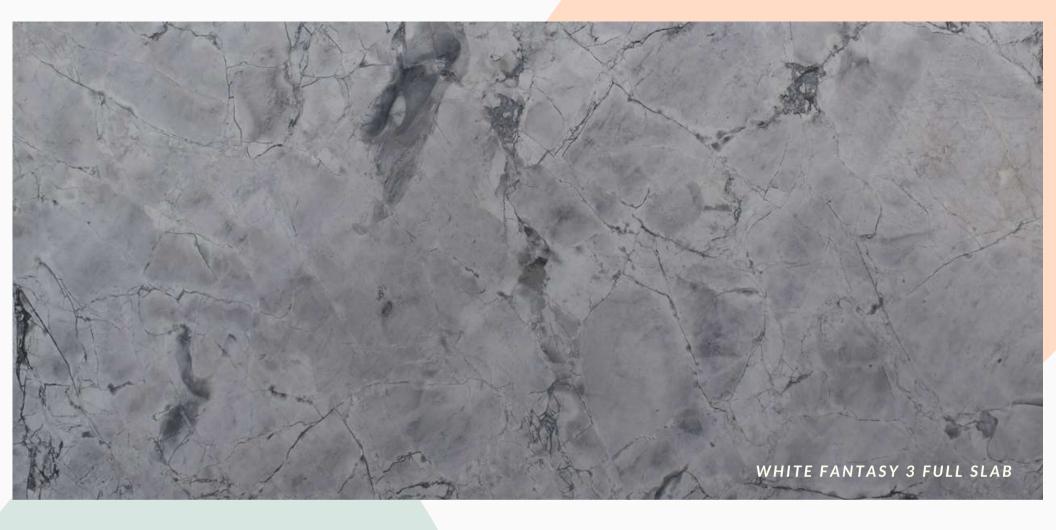

# EXOTIC WHITE

Exotic white base Quartzite variants, with busy patterns that emerge to catch the eye

Quartzite variants, with busy patterns that emerge to catch the eye

CATEGORY: GOLDEN TAN ARMOUR SERIES