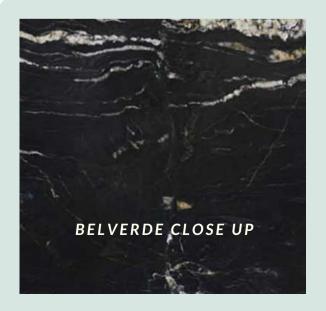

# POWERED BY ITALIAN INNOVATION

A VIBRANT Blue
representation of deep
tones and reflective
elements that maximize
appeal in terms of rarity
and value

CATEGORY: BLACK ANTELOPE SERIES

**BELVERDE FULL SLAB** 

Raeep black background that resembles the vast universe with streams of white and rich variants that form clouds and canopies that cream the surface.

**GOLDEN PORTORO FULL SLAB** 

deep black background that resembles the vast niverse with streams of white and rich variants that form clouds and anopies that cream the surface.