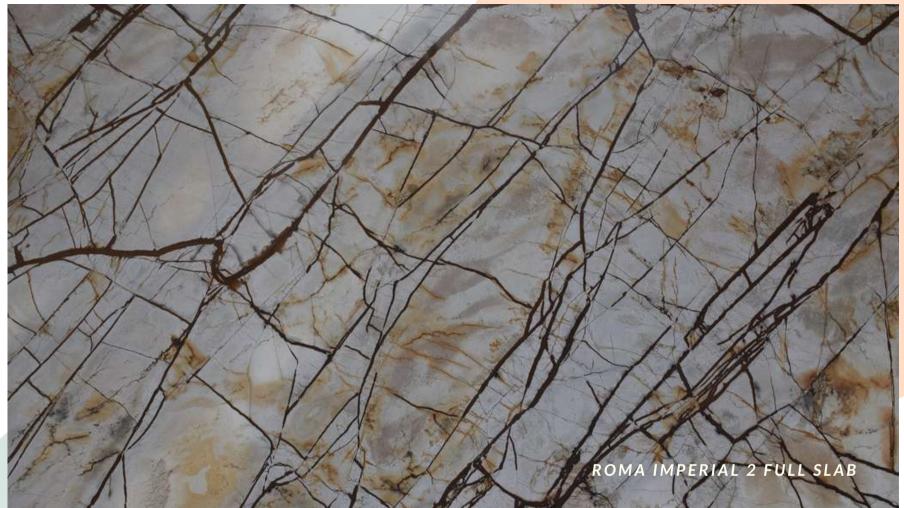

# EXOTIC WHITE

Exotic white base Quartzite variants, with busy patterns that emerge to catch the eye

Quartzite variants, with busy patterns that emerge to catch the eye

CATEGORY: GOLDEN TAN ARMOUR SERIES