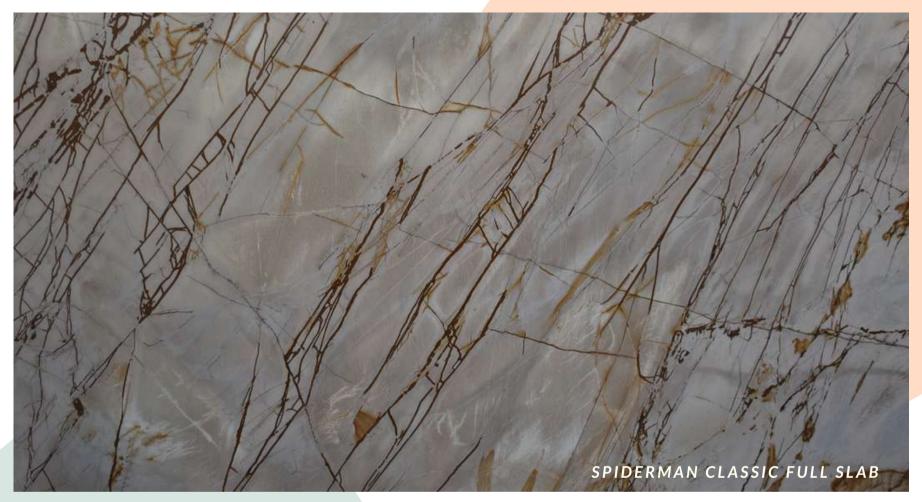

#### PERMA BROWN

filled background of deel comforting tones that resemble permanent elegance and warmth

Brown streaks in a silky filled background of deep comforting tones that resemble permanent CATEGORY: EXOTIC BROWN SERIES

#### EXOTIC BROWN

Exotic and extreme patterns of brown cut almost light deep lightning webs spun across soothing silk infused backgrounds.

Exotic and extreme patterns of brown cut almost light deep lightning webs spun across soothing silk infused backgrounds.