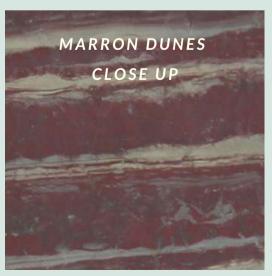

#### PERMA BROWN

filled background of deel comforting tones that resemble permanent elegance and warmth

Brown streaks in a silky filled background of deep comforting tones that resemble permanent CATEGORY: EXOTIC BROWN SERIES