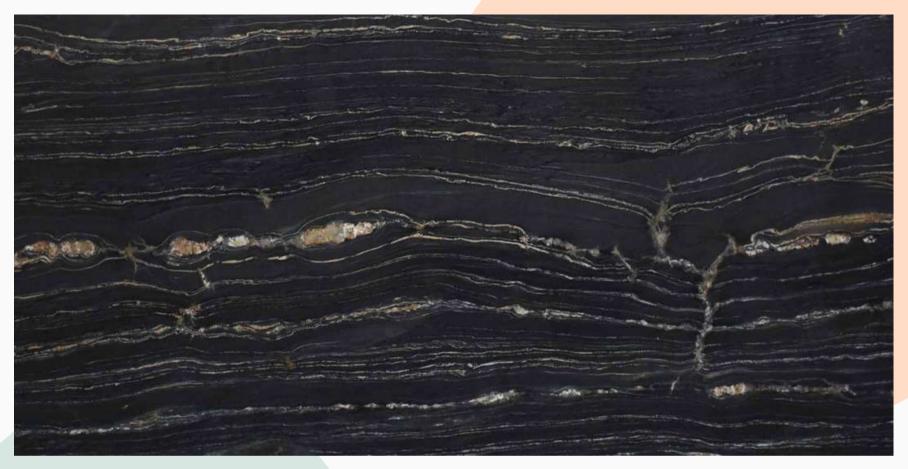

# POWERED BY ITALIAN INNOVATION

A VIBRANT Blue
representation of deep
tones and reflective
elements that maximize
appeal in terms of rarity
and value

CATEGORY: BLACK ANTELOPE SERIES

**BELVERDE FULL SLAB** 

Raeep black background that resembles the vast universe with streams of white and rich variants that form clouds and canopies that cream the surface.

**GOLDEN PORTORO FULL SLAB** 

deep black background that resembles the vast niverse with streams of white and rich variants that form clouds and anopies that cream the surface.