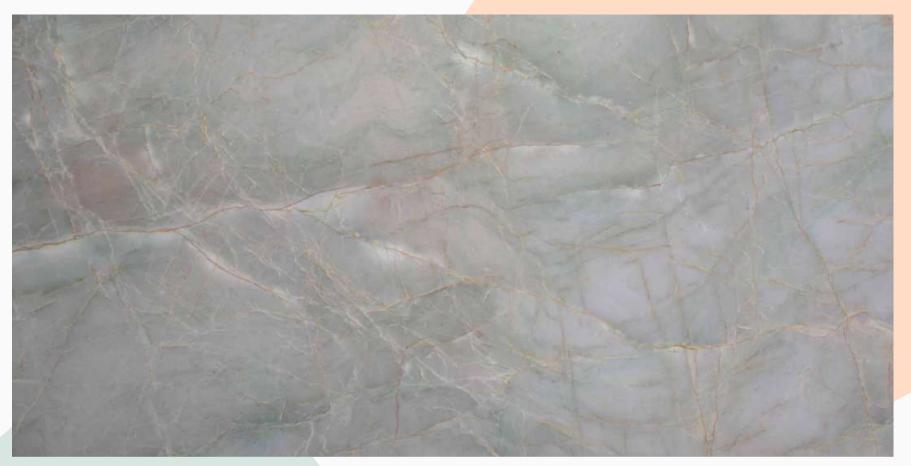

### PERMA BROWN

filled background of deep comforting tones that resemble permanent elegance and warmth

Brown streaks in a silky filled background of deep comforting tones that resemble permanent elegance and warmth

FANTASTIC BROWN
CLOSE UP

POWERED BY ITALIAN INNOVATION

Brown streaks in a silky filled background of deep comforting tones that resemble permanent elegance and warmth