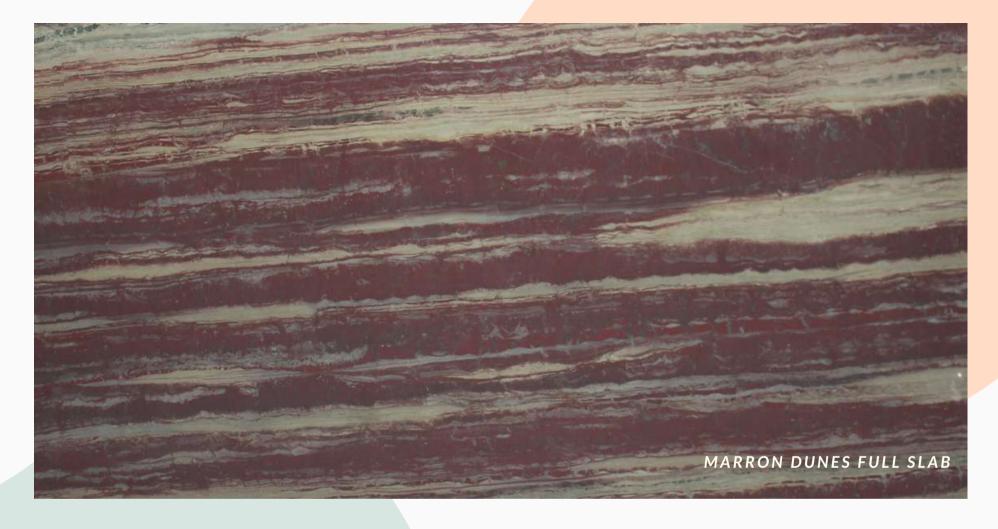

#### PERMA BROWN

filled background of deel comforting tones that resemble permanent elegance and warmth

Brown streaks in a silky filled background of deep comforting tones that resemble permanent CATEGORY: EXOTIC BROWN SERIES