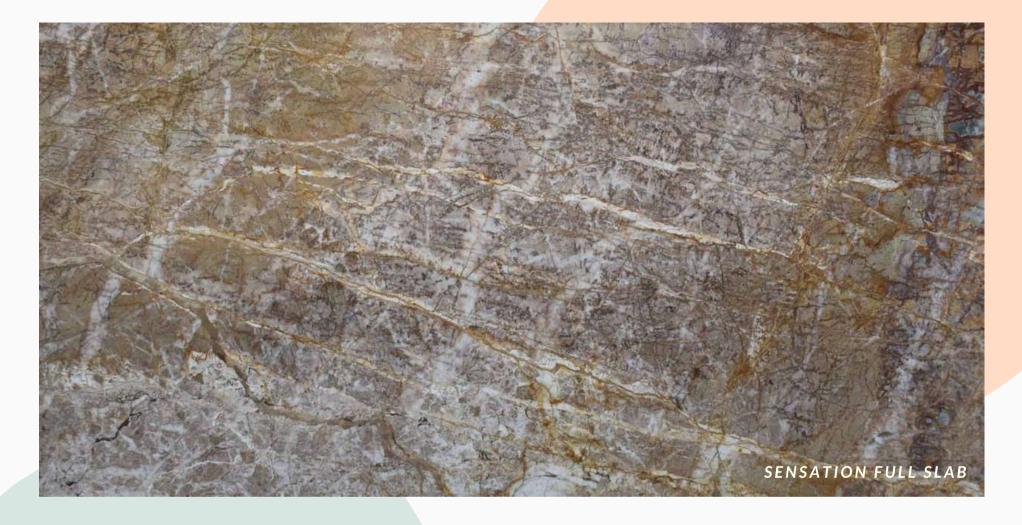

#### PERMA BROWN

filled background of deep comforting tones that resemble permanent elegance and warmth

SENSATION CLOSE UP