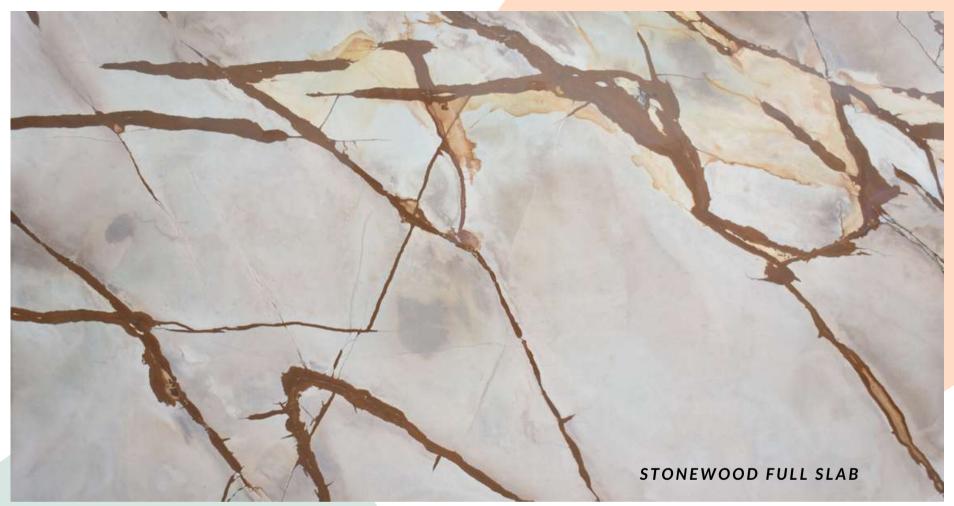

#### PERMA BROWN

filled background of deel comforting tones that resemble permanent elegance and warmth

Brown streaks in a silky filled background of deep comforting tones that resemble permanent CATEGORY: EXOTIC BROWN SERIES

#### EXOTIC BROWN

Exotic and extreme patterns of brown cut almost light deep lightning webs spun across soothing silk infused backgrounds.

Exotic and extreme patterns of brown cut almost light deep lightning webs spun across soothing silk infused backgrounds.