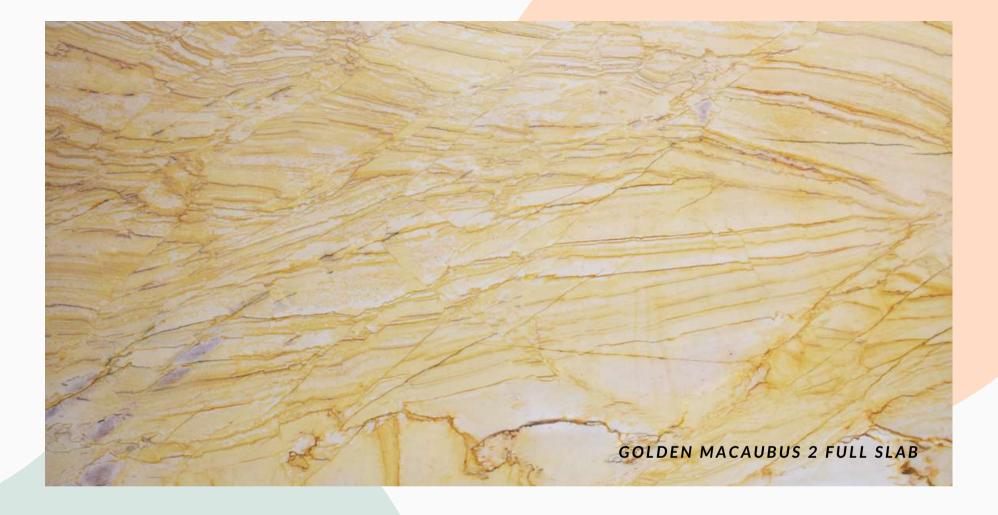

# EXOTIC WHITE

Exotic white base Quartzite variants, with busy patterns that emerge to catch the eye

Quartzite variants, with busy patterns that emerge to catch the eye

CATEGORY: GOLDEN TAN ARMOUR SERIES