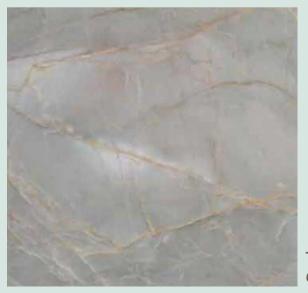

#### PERMA BROWN

filled background of deep comforting tones that resemble permanent elegance and warmth

SENSATION CLOSE UP