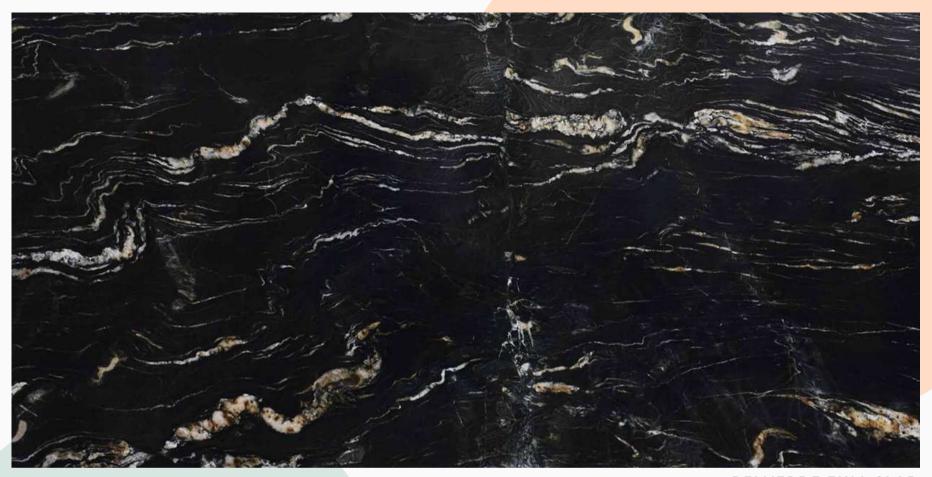

# POWERED BY ITALIAN INNOVATION

A VIBRANT Blue
representation of deep
tones and reflective
elements that maximize
appeal in terms of rarity
and value

CATEGORY: BLACK ANTELOPE SERIES

**BELVERDE FULL SLAB** 

Raeep black background that resembles the vast universe with streams of white and rich variants that form clouds and canopies that cream the surface.

**GOLDEN PORTORO FULL SLAB** 

deep black background that resembles the vast niverse with streams of white and rich variants that form clouds and anopies that cream the surface.