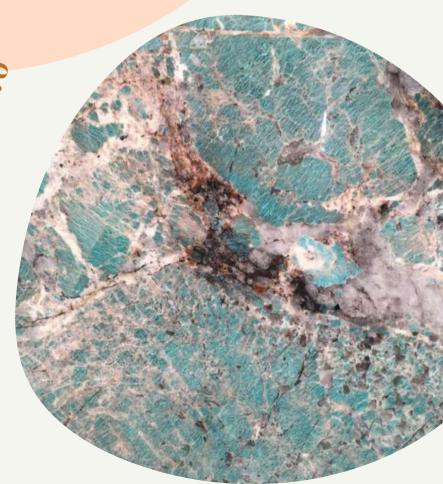

## POWERED BY ITALIAN INNOVATION

Exotic white base
Quartzite variants, with
busy patterns that emerge
to catch the eye

WHITE MACAUBUS FULL SLAB

WHITE MACAUBUS CLOSE UP

POWERED BY ITALIAN INNOVATION

# EXOTIC WHITE

Exotic white base Quartzite variants, with busy patterns that emerge to catch the eye

Quartzite variants, with busy patterns that emerge to catch the eye

CATEGORY: GOLDEN TAN ARMOUR SERIES