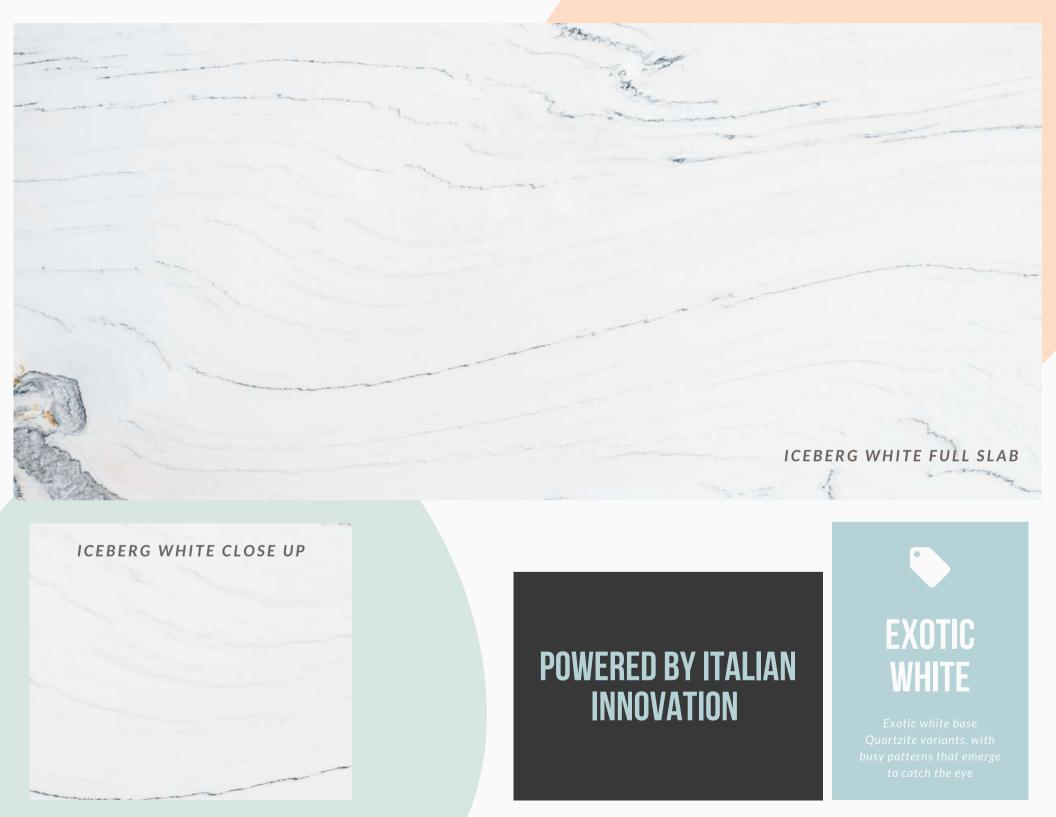

## POWERED BY ITALIAN INNOVATION

Exotic white base
Quartzite variants, with
busy patterns that emerge
to catch the eye

WHITE MACAUBUS FULL SLAB

WHITE MACAUBUS CLOSE UP

POWERED BY ITALIAN INNOVATION

# EXOTIC WHITE

Exotic white base Quartzite variants, with busy patterns that emerge to catch the eye

Quartzite variants, with busy patterns that emerge to catch the eye

CATEGORY: GOLDEN TAN ARMOUR SERIES