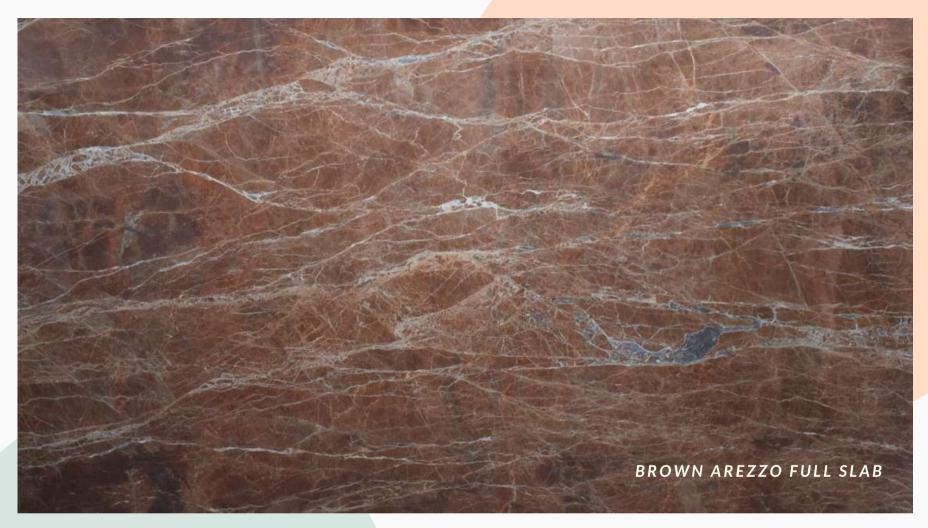

#### PERMA BROWN

filled background of deel comforting tones that resemble permanent elegance and warmth

Brown streaks in a silky filled background of deep comforting tones that resemble permanent CATEGORY: EXOTIC BROWN SERIES

#### EXOTIC BROWN

Exotic and extreme patterns of brown cut almost light deep lightning webs spun across soothing silk infused backgrounds.

Exotic and extreme patterns of brown cut almost light deep lightning webs spun across soothing silk infused backgrounds.