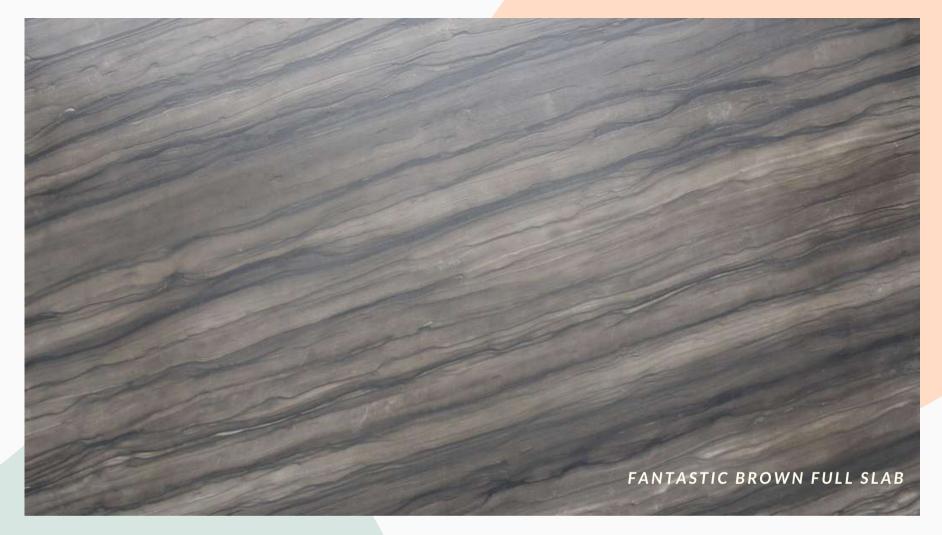

### PERMA BROWN

filled background of deep comforting tones that resemble permanent elegance and warmth

Brown streaks in a silky filled background of deep comforting tones that resemble permanent elegance and warmth

FANTASTIC BROWN
CLOSE UP

POWERED BY ITALIAN INNOVATION

Brown streaks in a silky filled background of deep comforting tones that resemble permanent elegance and warmth