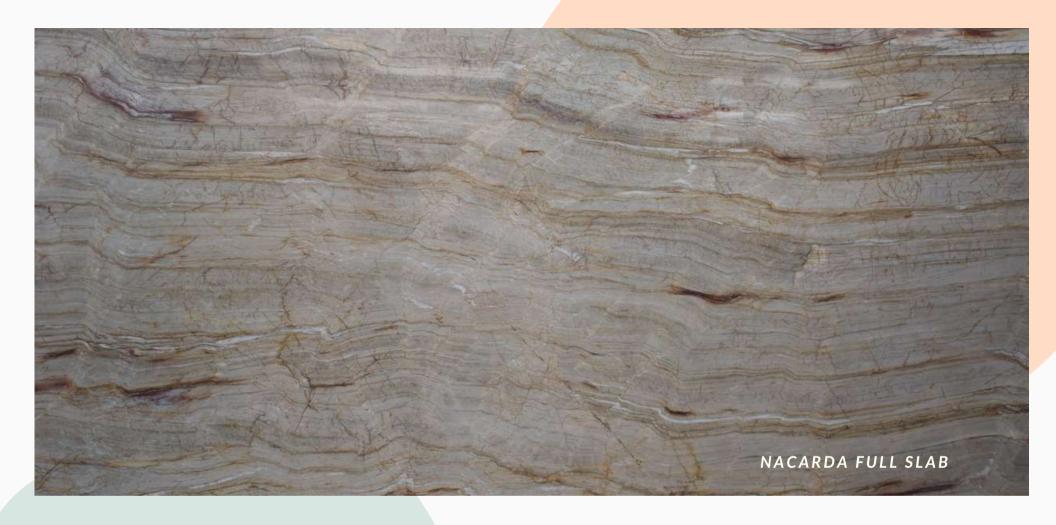

#### PERMA BROWN

filled background of deel comforting tones that resemble permanent elegance and warmth

Brown streaks in a silky filled background of deep comforting tones that resemble permanent CATEGORY: EXOTIC BROWN SERIES