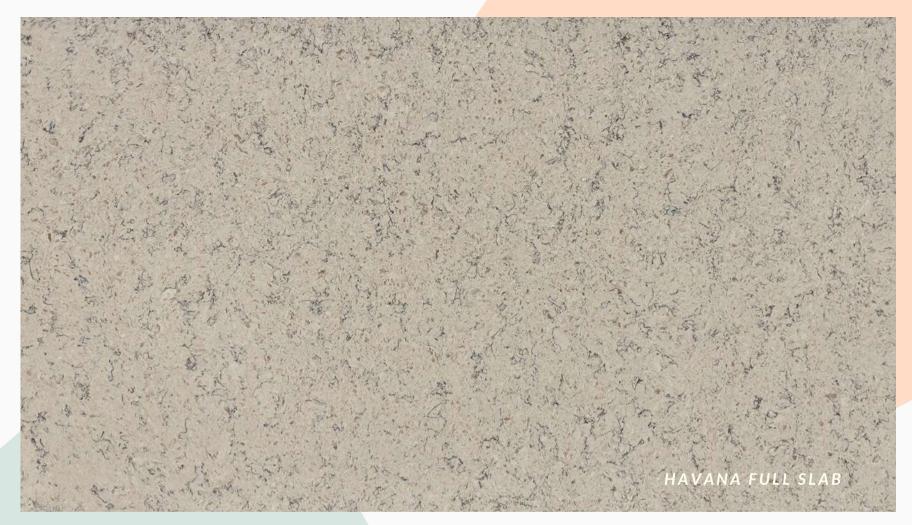

#### POWERED BY ITALIAN INNOVATION

soothing and warm cream tone based variants with residual flavours and other natural elements that create a lively surface

MEADOW MIST CLOSE UP

CATEGORY: GOLDEN TAN ARMOUR SERIES

calm tones that are enriching, mellow and silky with a mix of brown and white layers. CATEGORY: ALL TERRAIN SERIES