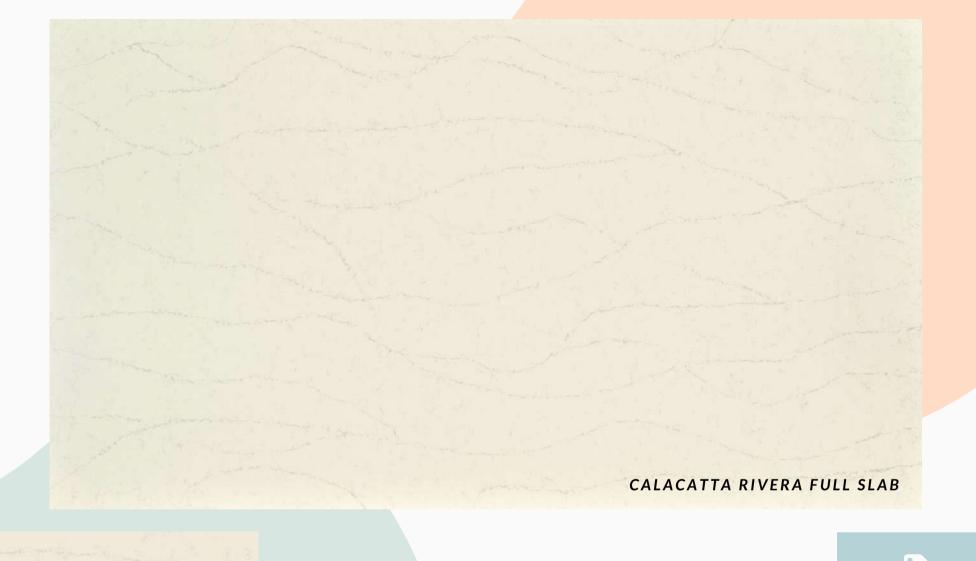

#### EXOTIC WHITE

**CATEGORY: CREAM TONE SERIES** 

ootning and warm cream tone based variants with residual flavours and other natural elements that create a lively surface

CALACATTA RIVERA CLOSE UP

**MEADOW MIST FULL SLAB** 