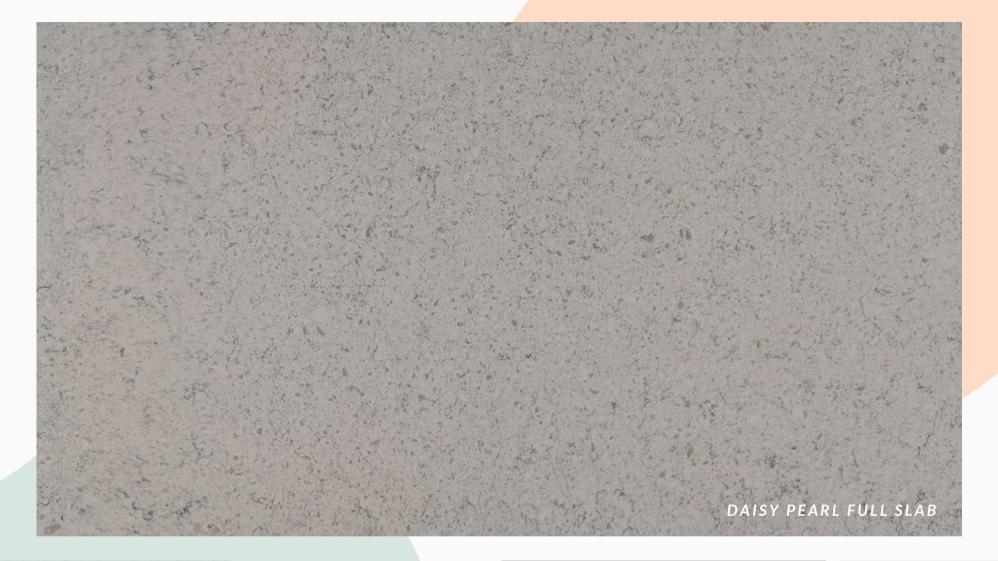

# GREY IS GOLD SERIES

A grey background that resembles vastness with rich variants of solid or cloud like patterns

CONCRETE GREY FULL SLAB