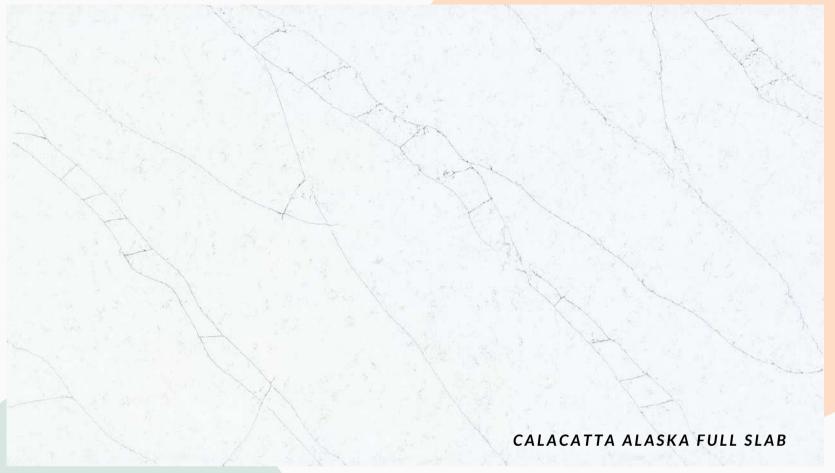

#### EXOTIC WHITE

Exotic white base Quart:
variants, with swathes o
elegant patterns that
emerge to leave an
enriching effect on the
surface

CALACATTA ZEUS CLOSE UP

#### EXOTIC WHITE

Exotic white base Quartz variants, with swathes of elegant patterns that emerge to leave an enriching effect on the surface

CARRARA MARMI CLOSE UP