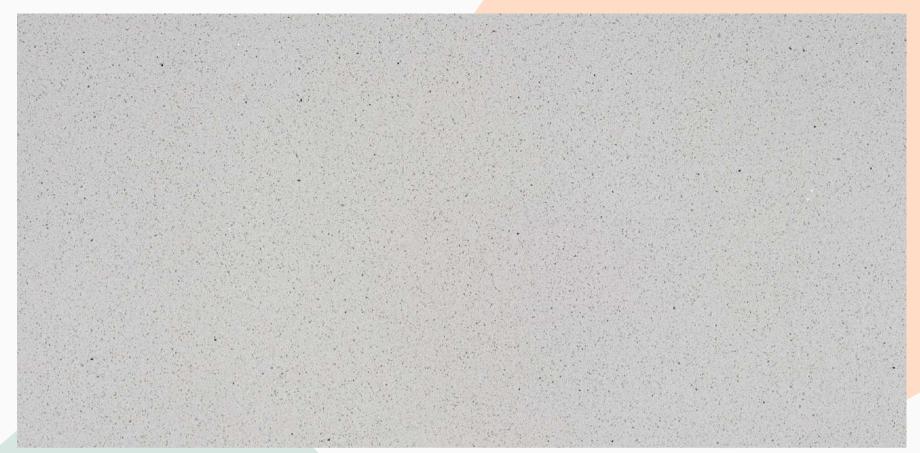

# WHITE WEATHER SERIES

White base Granite
variants, with mild
merging patterns that
catch the eye

wnite base Granite
variants, with mild
merging patterns that
catch the eye

SPARKLE WHITE FULL SLAB

SPARKLE WHITE CLOSE UP

variants, with mild merging patterns that catch the eye CATEGORY: EXOTIC WHITE SERIES