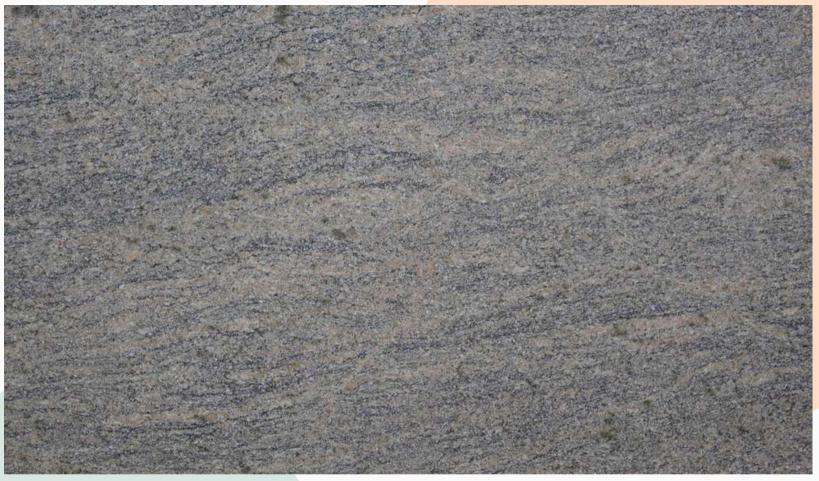

### CATEGORY: GOLDEN TAN ARMOUR SERIES

### JIBLEE FULL SLAB

# GOLDEN TAN Armour

Golden swathes of calm ones that are enriching, mellow and silky with a mix of brown and white layers.

JIBLEE CLOSE UP