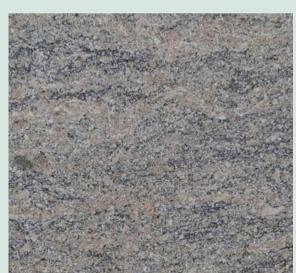

## CATEGORY: GREEN TERRAIN SERIES

#### INDIAN EMERALD PEARL FULL SLAB

## POWERED BY ITALIAN INNOVATION

# GREEN TERRAIN SERIES

Green blends with trail and terrain like patterns nd resurgent elements of grey, white, black and other variants

LEMON ICE CLOSE UP

MARINE GREEN FULL SLAB