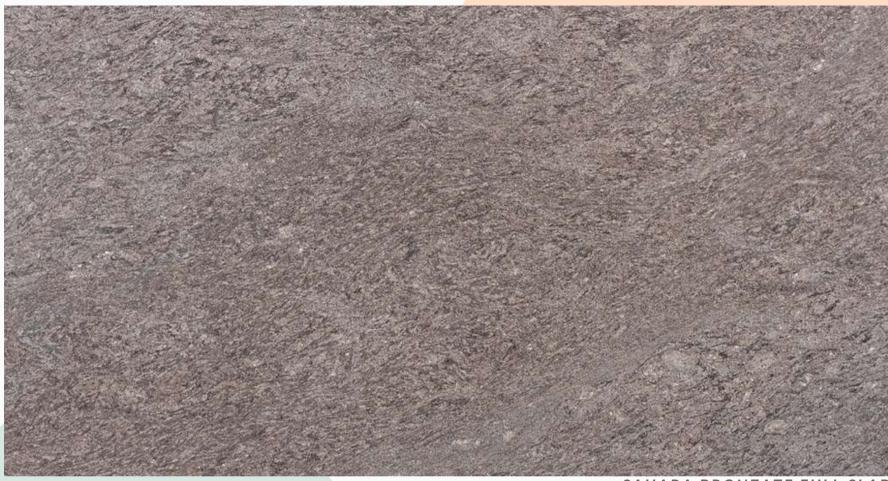

#### SAHARA BRONZATE FULL SLAB

Brown blends with patterns and resurgent elements of grey, white, plack and other variants

SAHARA BRONZATE CLOSE UP