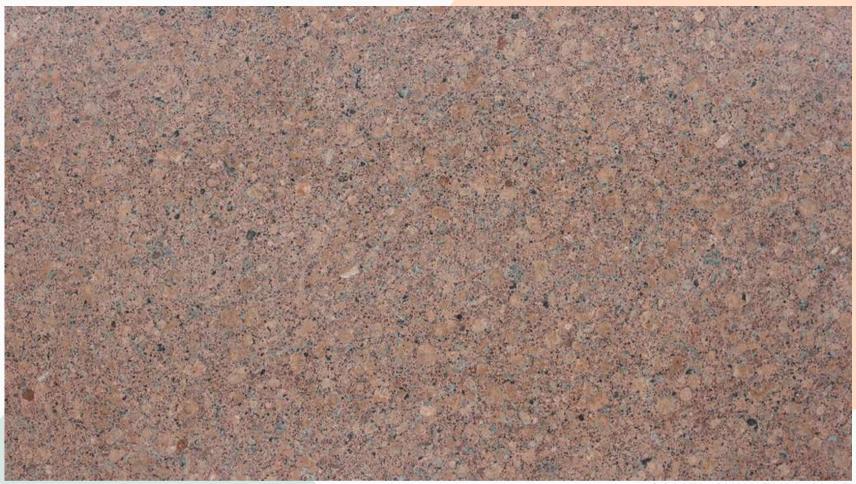

### CATEGORY: COPPER RED SERIES

RED PEARL FULL SLAB

## POWERED BY ITALIAN INNOVATION

**COPPER RED** SERIES

> Deep red blends with patterns and resurgent elements of grey, white, plack and other variants

**RED PEARL CLOSE UP** 