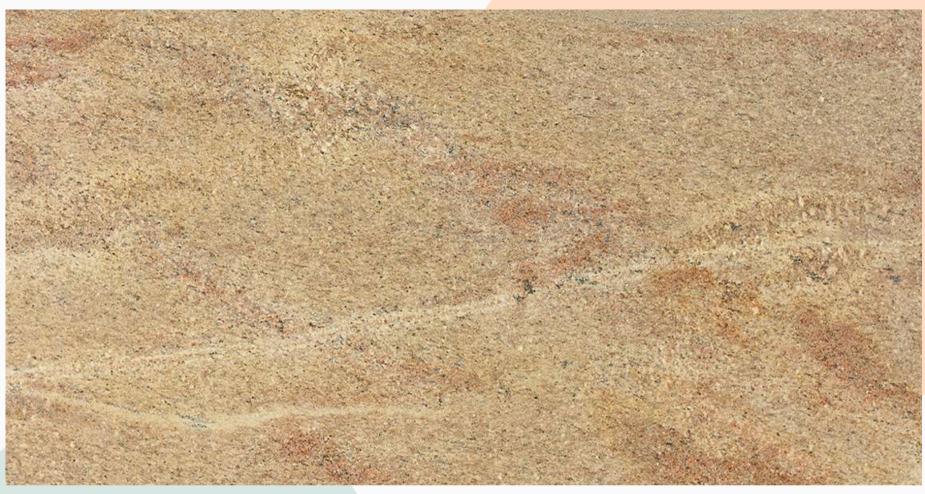

### OZONE GOLD FULL SLAB

Golden swathes of calm ones that are enriching, mellow and silky with a mix of brown and white layers.