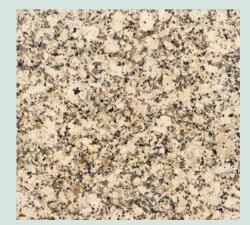

### CATEGORY: GOLDEN TAN ARMOUR SERIES

### JIBLEE FULL SLAB

# GOLDEN TAN Armour

Golden swathes of calm ones that are enriching, mellow and silky with a mix of brown and white layers.

JIBLEE CLOSE UP