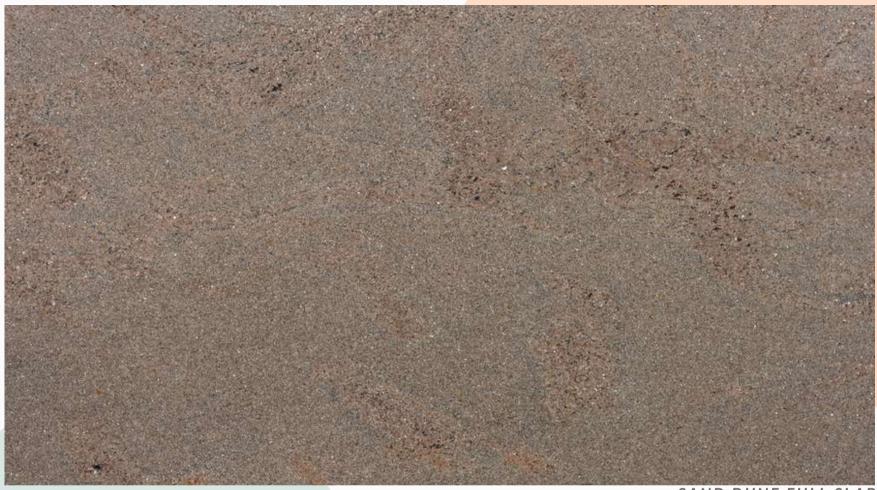

## POWERED BY ITALIAN INNOVATION

OYSTER BROWN CLOSE UP

SAND DUNE FULL SLAB

Brown blends with patterns and resurgent elements of grey, white, black and other variants

## POWERED BY ITALIAN INNOVATION

SAND DUNE CLOSE UP