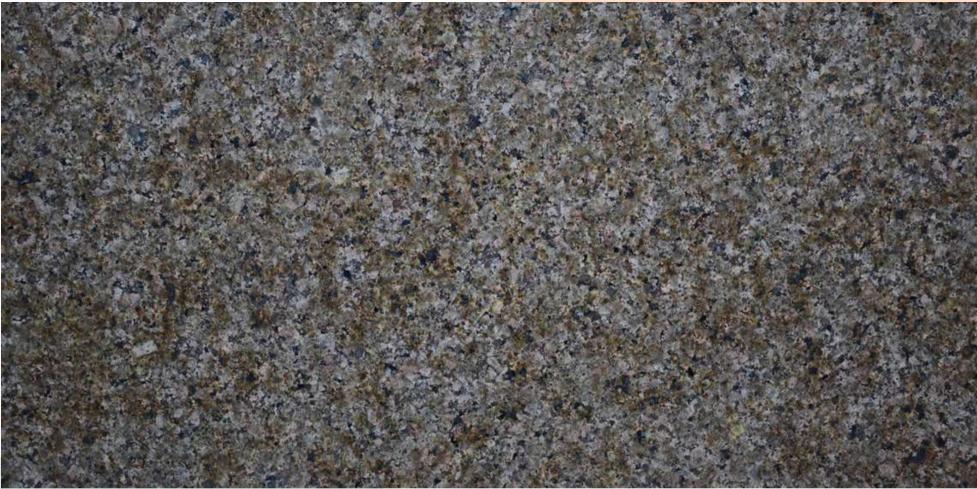

## CATEGORY: GREEN TERRAIN SERIES

#### INDIAN EMERALD PEARL FULL SLAB

# GREEN TERRAIN SERIES

Green blends with trail and terrain like patterns nd resurgent elements of grey, white, black and other variants

LEMON ICE CLOSE UP

MARINE GREEN FULL SLAB