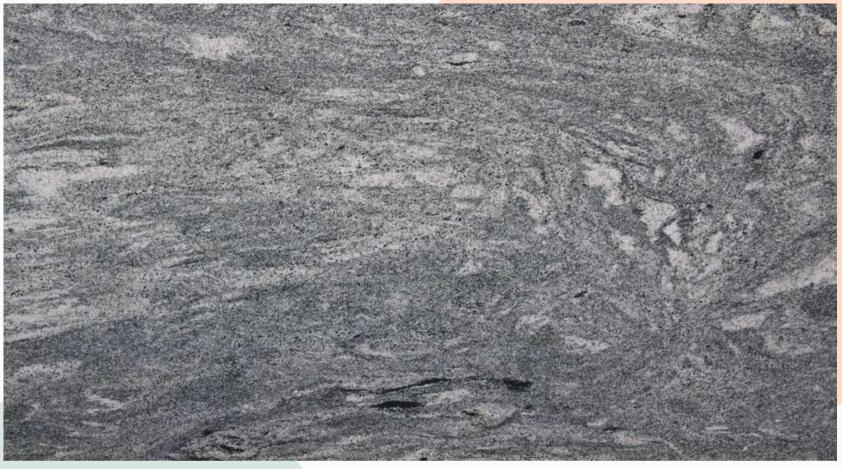

## CATEGORY: GREEN TERRAIN SERIES

# GREEN TERRAIN SERIES

Green blends with trail and terrain like patterns nd resurgent elements of grey, white, black and other variants

LEMON ICE CLOSE UP

MARINE GREEN FULL SLAB

# GREEN TERRAIN SERIES

Green blends with trail and terrain like patterns nd resurgent elements of grey, white, black and other variants

MARINE GREEN CLOSE UP

APPLE GREEN FULL SLAB

# GREEN TERRAIN SERIES

Green blends with trail and terrain like patterns nd resurgent elements of grey, white, black and other variants

OZONE GREEN CLOSE UP

#### INDIAN EMERALD PEARL FULL SLAB

Green blends with trail and terrain like patterns nd resurgent elements of grey, white, black and other variants