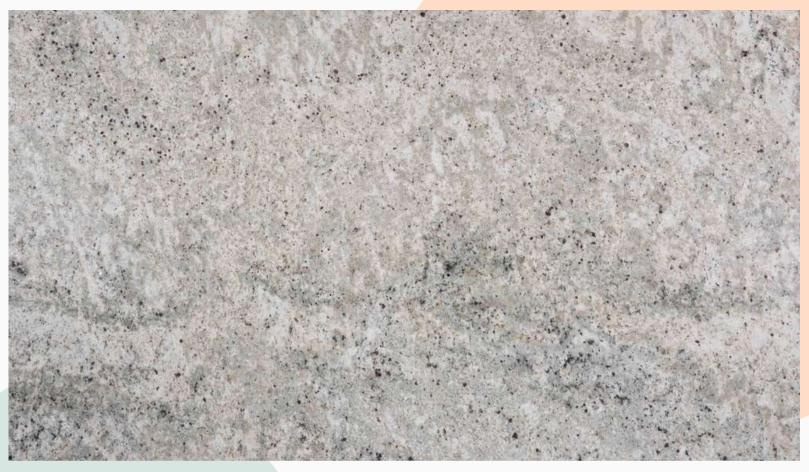

#### VENUS WHITE FULL SLAB

# WHITE WEATHER SERIES

White base Granite variants, with mild emerging patterns that catch the eye

VENUS WHITE CLOSE UP