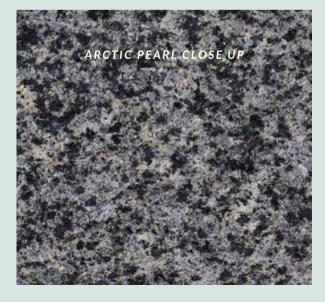

### CATEGORY: WHITE WEATHER SERIES

ALASKA WHITE FULL SLAB

White base Granite variants, with mild emerging patterns that catch the eye

# POWERED BY ITALIAN Innovation

ALASKA WHITE CLOSE UP