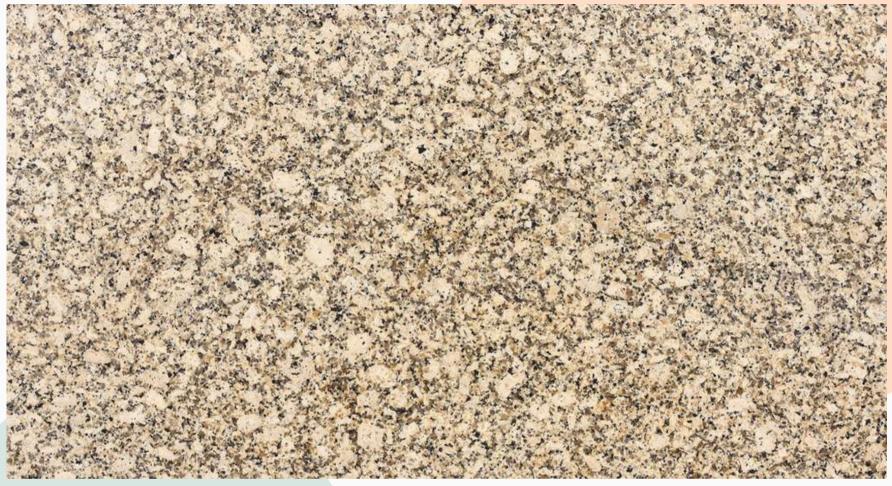

### CATEGORY: GOLDEN TAN ARMOUR SERIES

### JIBLEE FULL SLAB

# GOLDEN TAN Armour

Golden swathes of calm ones that are enriching, mellow and silky with a mix of brown and white layers.

JIBLEE CLOSE UP