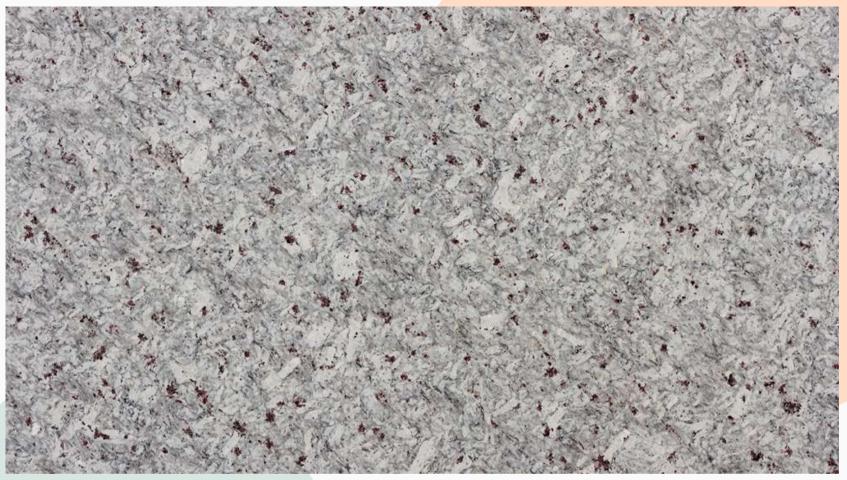

#### IMPERIAL WHITE FULL SLAB

White base Granite variants, with mild emerging patterns tha catch the eye