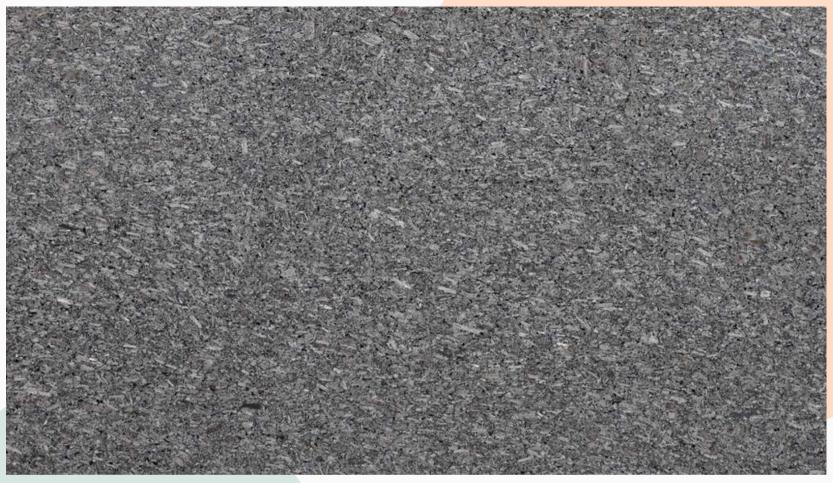

#### CATEGORY: BLACK ANTELOPE SERIES

## POWERED BY ITALIAN Innovation

### BLACK ANTELOPE SERIES

deep black background hat resembles the vast niverse with streams of white and rich variants that form clouds and anopies that cream the surface A Letter from the owners-The Stoneware Choice and Commitment, since 1996