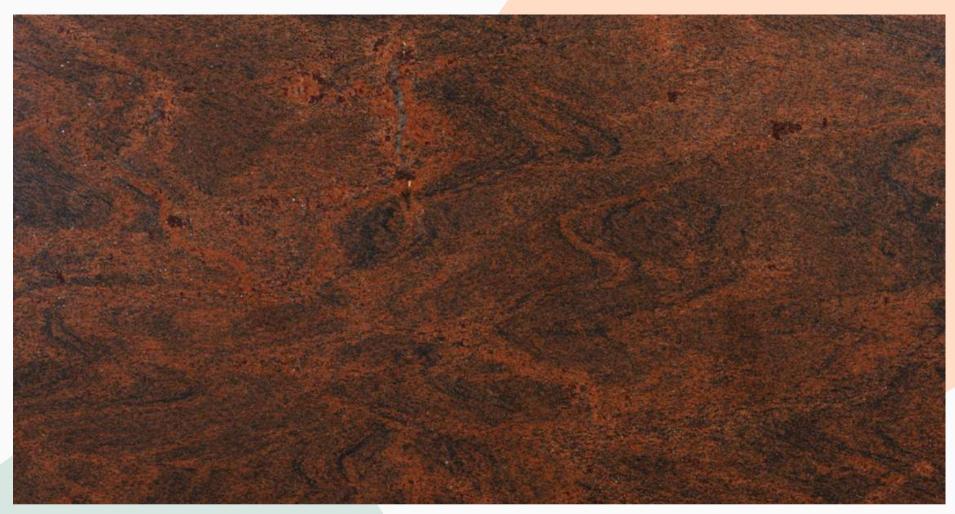

### CATEGORY: COPPER RED SERIES

RED PEARL FULL SLAB

## POWERED BY ITALIAN INNOVATION

**COPPER RED** SERIES

> Deep red blends with patterns and resurgent elements of grey, white, plack and other variants

**RED PEARL CLOSE UP** 