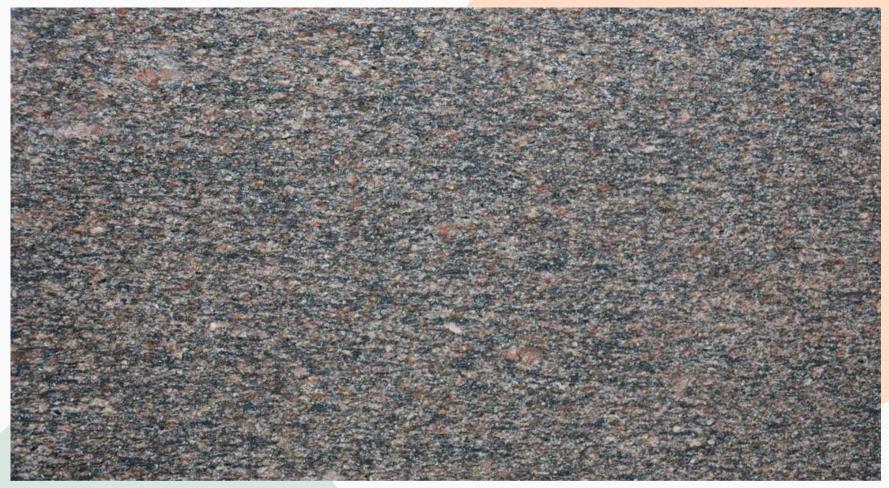

### CATEGORY: GOLDEN TAN ARMOUR SERIES

### JIBLEE FULL SLAB

# GOLDEN TAN Armour

Golden swathes of calm ones that are enriching, mellow and silky with a mix of brown and white layers.

JIBLEE CLOSE UP