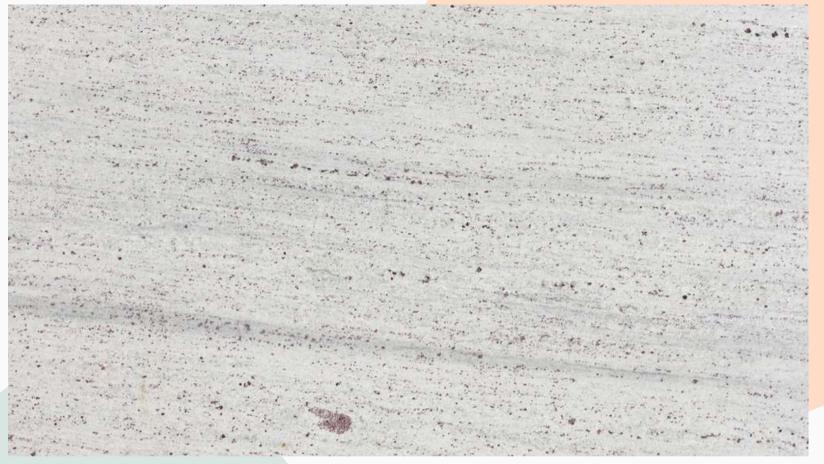

#### VENUS WHITE FULL SLAB

# WHITE WEATHER SERIES

White base Granite variants, with mild emerging patterns that catch the eye

VENUS WHITE CLOSE UP