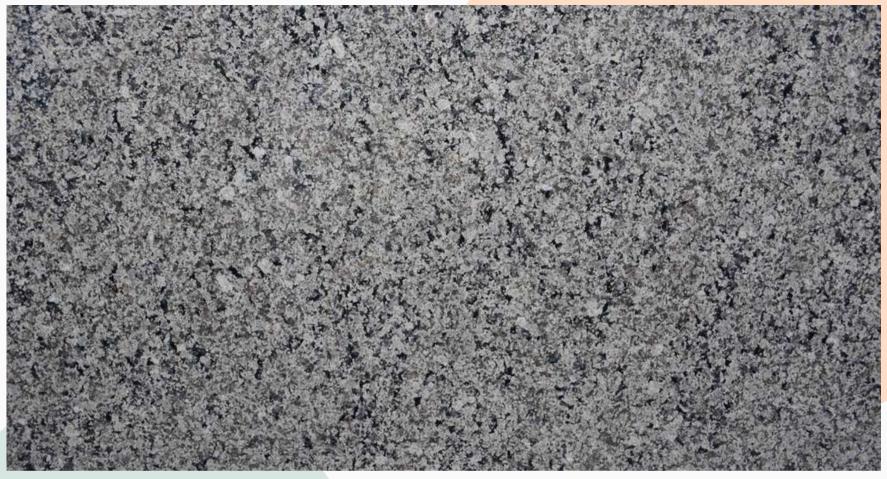

#### IMPERIAL WHITE FULL SLAB

White base Granite variants, with mild emerging patterns tha catch the eye

## POWERED BY ITALIAN INNOVATION

IMPERIAL WHITE CLOSE UP

ALPINE WHITE FULL SLAB

WHITE WEATHER SERIES

White base Granite variants, with mild emerging patterns that catch the eye

ALPINE WHITE CLOSE UP