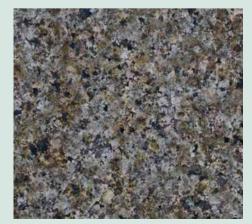

### JIBLEE FULL SLAB

# GOLDEN TAN Armour

Golden swathes of calm ones that are enriching, mellow and silky with a mix of brown and white layers.

JIBLEE CLOSE UP