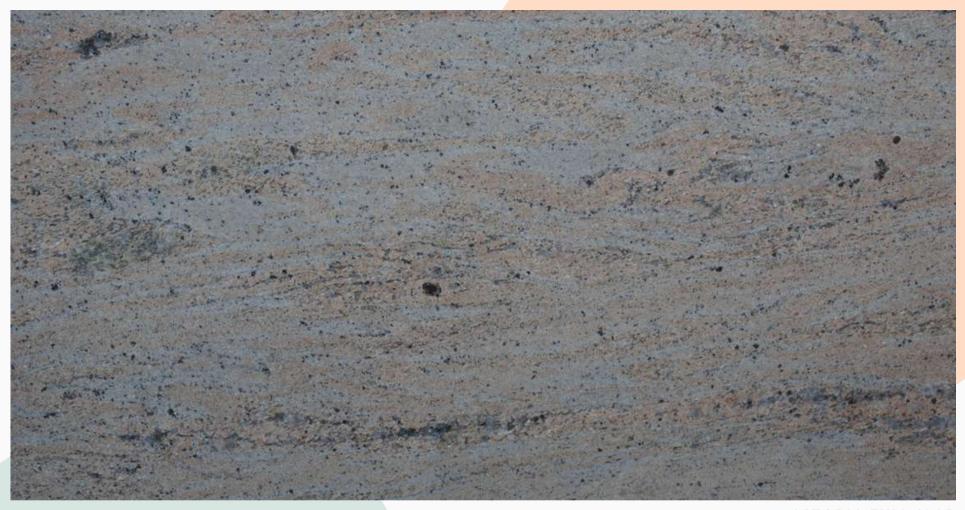

## POWERED BY ITALIAN INNOVATION

IMPERIAL WHITE CLOSE UP

ALPINE WHITE FULL SLAB

WHITE WEATHER SERIES

White base Granite variants, with mild emerging patterns that catch the eye

ALPINE WHITE CLOSE UP

#### VENUS WHITE FULL SLAB

# WHITE WEATHER SERIES

White base Granite variants, with mild emerging patterns that catch the eye

VENUS WHITE CLOSE UP