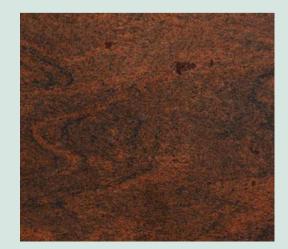

### CATEGORY: COPPER RED SERIES

RED PEARL FULL SLAB

## POWERED BY ITALIAN INNOVATION

**COPPER RED** SERIES

> Deep red blends with patterns and resurgent elements of grey, white, plack and other variants

**RED PEARL CLOSE UP** 