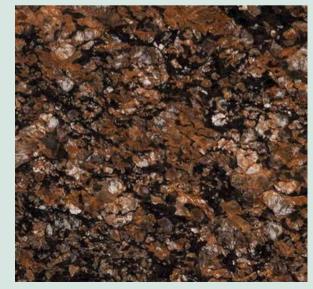

## CATEGORY: PERMA BROWN SERIES

OYSTER BROWN FULL SLAB

Brown blends with patterns and resurgent elements of grey, white, plack and other variants

## POWERED BY ITALIAN INNOVATION

OYSTER BROWN CLOSE UP

SAND DUNE FULL SLAB

Brown blends with patterns and resurgent elements of grey, white, black and other variants