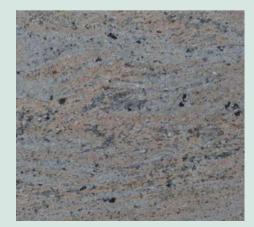

### CATEGORY: WHITE WEATHER SERIES

ALASKA WHITE FULL SLAB

White base Granite variants, with mild emerging patterns that catch the eye

# POWERED BY ITALIAN Innovation

ALASKA WHITE CLOSE UP