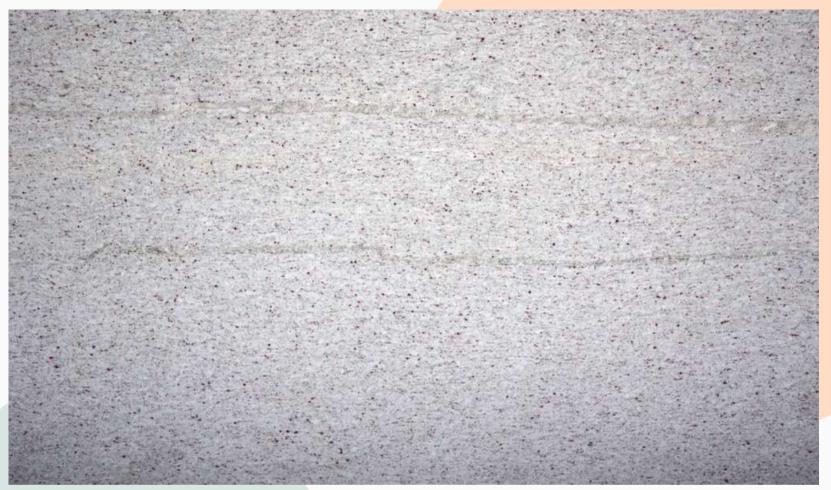

#### IMPERIAL WHITE FULL SLAB

White base Granite variants, with mild emerging patterns tha catch the eye

## POWERED BY ITALIAN INNOVATION

IMPERIAL WHITE CLOSE UP

ALPINE WHITE FULL SLAB

WHITE WEATHER SERIES

White base Granite variants, with mild emerging patterns that catch the eye

ALPINE WHITE CLOSE UP