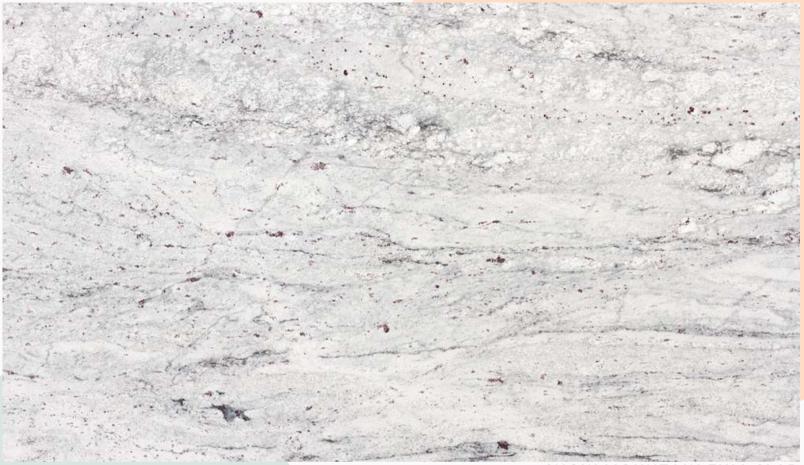

### CATEGORY: WHITE WEATHER SERIES

ALASKA WHITE FULL SLAB

White base Granite variants, with mild emerging patterns that catch the eye