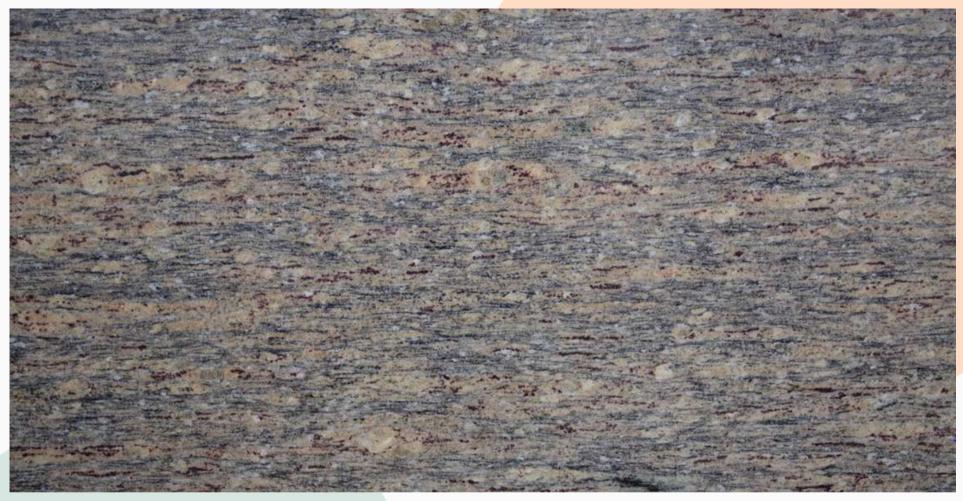

#### INDIAN EMERALD PEARL FULL SLAB

## POWERED BY ITALIAN INNOVATION

# GREEN TERRAIN SERIES

Green blends with trail and terrain like patterns nd resurgent elements of grey, white, black and other variants

LEMON ICE CLOSE UP

MARINE GREEN FULL SLAB