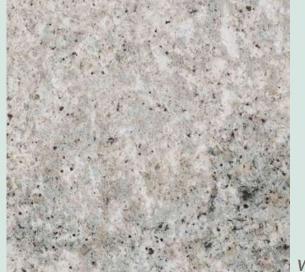

### CATEGORY: WHITE WEATHER SERIES

ALASKA WHITE FULL SLAB

White base Granite variants, with mild emerging patterns that catch the eye

# POWERED BY ITALIAN Innovation

ALASKA WHITE CLOSE UP