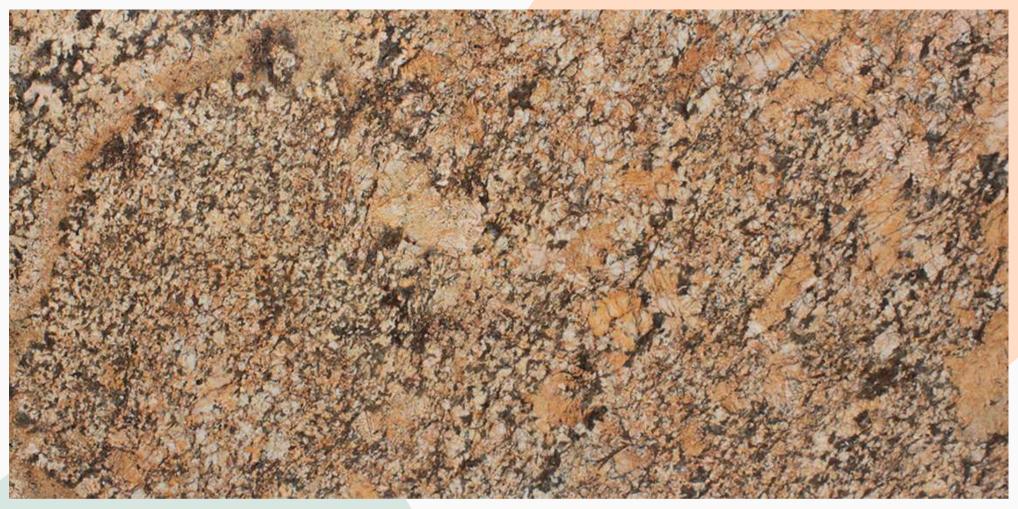

#### ASTORIA FULL SLAB

# GOLDEN TAN ARMOUR

Golden swathes of calm ones that are enriching, mellow and silky with a mix of brown and white layers.

ASTORIA CLOSE UP

JIBLEE GOLD FULL SLAB