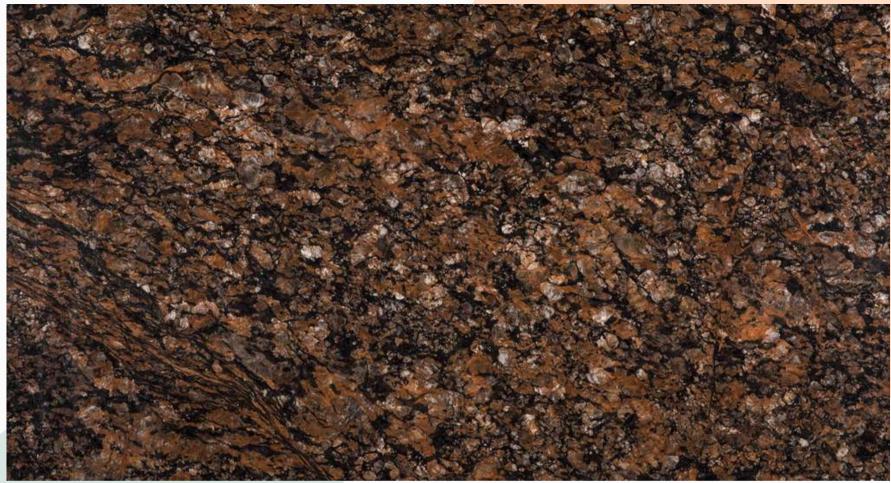

#### CATEGORY: BLACK ANTELOPE SERIES

### BLACK ANTELOPE SERIES

deep black background hat resembles the vast niverse with streams of white and rich variants that form clouds and anopies that cream the surface A Letter from the owners-The Stoneware Choice and Commitment, since 1996