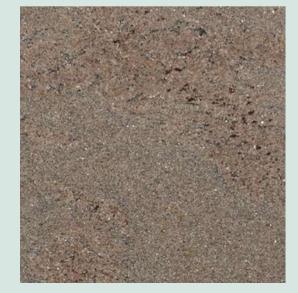

#### SAHARA BRONZATE FULL SLAB

Brown blends with patterns and resurgent elements of grey, white, plack and other variants

SAHARA BRONZATE CLOSE UP