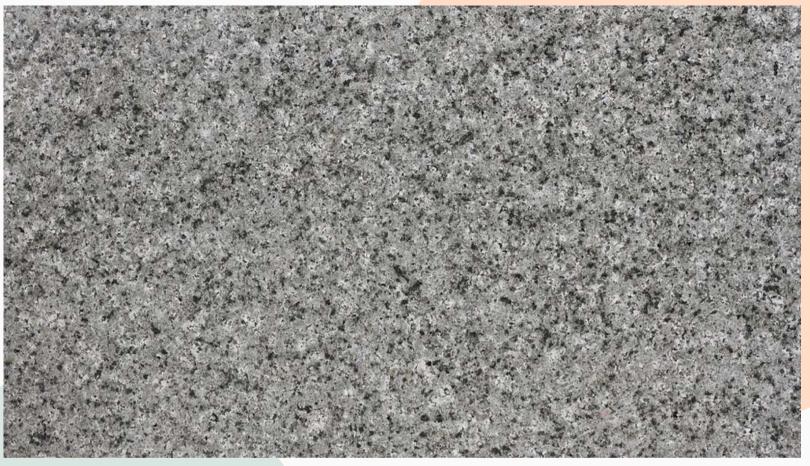

#### CATEGORY: INK GREY SERIES

STAR GREY FULL SLAB

rey blends with trail and errain like patterns and resurgent elements of grey, white, black and other variants

#### POWERED BY ITALIAN INNOVATION

STAR GREY CLOSE UP