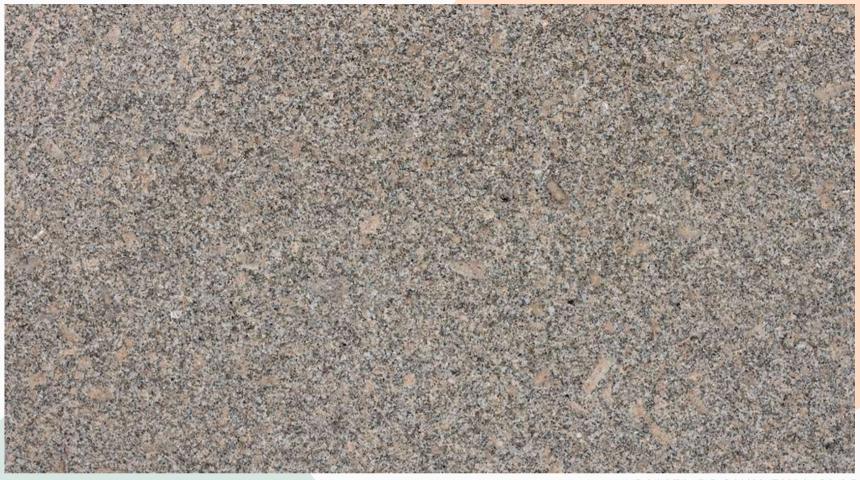

### CATEGORY: GOLDEN TAN ARMOUR SERIES

### JIBLEE FULL SLAB

# GOLDEN TAN Armour

Golden swathes of calm ones that are enriching, mellow and silky with a mix of brown and white layers.

JIBLEE CLOSE UP