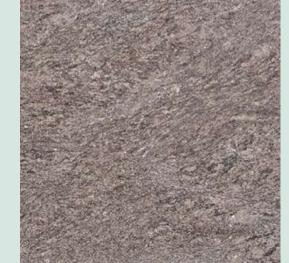

### CATEGORY: WHITE WEATHER SERIES

ALASKA WHITE FULL SLAB

White base Granite variants, with mild emerging patterns that catch the eye

# POWERED BY ITALIAN Innovation

ALASKA WHITE CLOSE UP