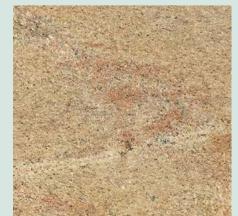

### OZONE GOLD FULL SLAB

Golden swathes of calm ones that are enriching, mellow and silky with a mix of brown and white layers.

## POWERED BY ITALIAN INNOVATION

OZONE GOLD CLOSE UP