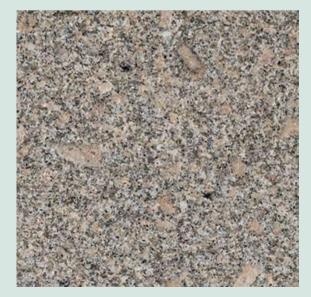

### CATEGORY: GOLDEN TAN ARMOUR SERIES

### JIBLEE FULL SLAB

# GOLDEN TAN Armour

Golden swathes of calm ones that are enriching, mellow and silky with a mix of brown and white layers.

JIBLEE CLOSE UP