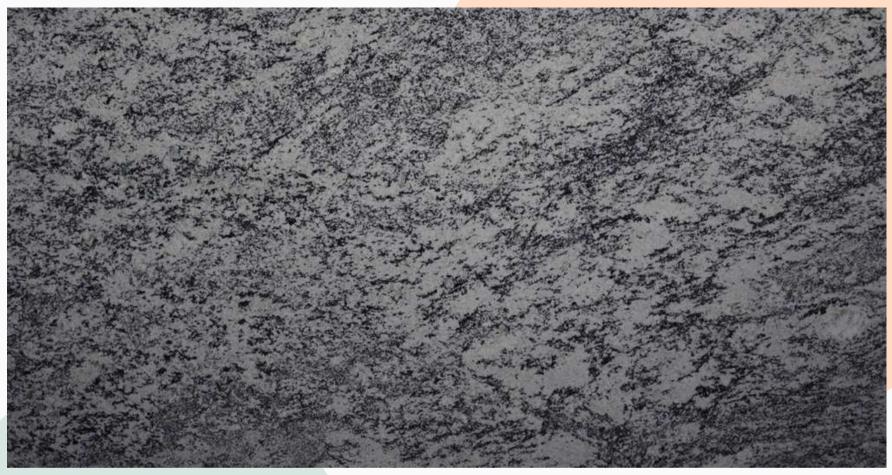

#### IMPERIAL WHITE FULL SLAB

White base Granite variants, with mild emerging patterns tha catch the eye

## POWERED BY ITALIAN INNOVATION

IMPERIAL WHITE CLOSE UP

ALPINE WHITE FULL SLAB

WHITE WEATHER SERIES

White base Granite variants, with mild emerging patterns that catch the eye

ALPINE WHITE CLOSE UP