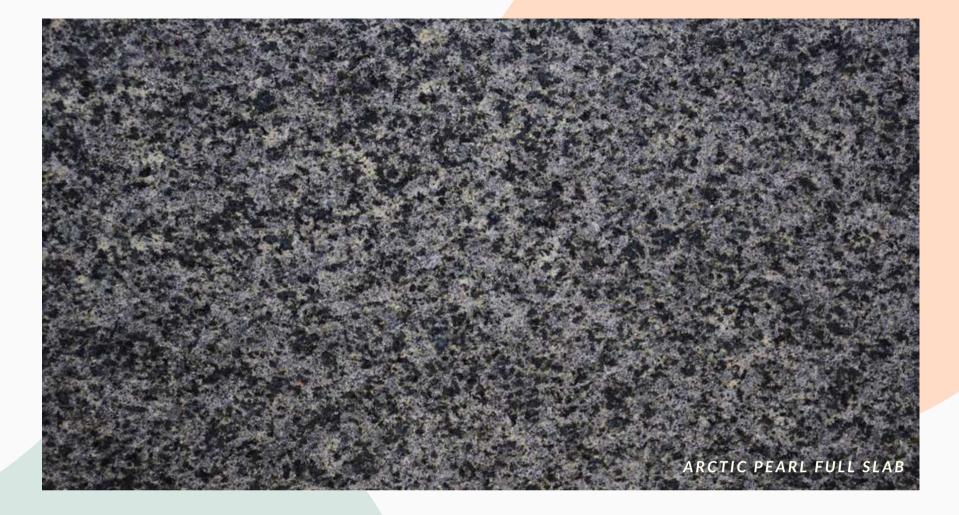

rns and resurgent elements of grey, white, plack and other variants



CAFE IMPERIAL CLOSE UP

#### CATEGORY: INK GREY SERIES



STAR GREY FULL SLAB



rey blends with trail and errain like patterns and resurgent elements of grey, white, black and other variants

#### POWERED BY ITALIAN INNOVATION



STAR GREY CLOSE UP



#### SILVER WAVES FULL SLAB

#### POWERED BY ITALIAN INNOVATION



SILVER WAVES CLOSE UP

rey blends with trail and errain like patterns and resurgent elements of grey, white, black and other variants

**INK GREY** 

**SERIES** 



#### SATIN GREY FULL SLAB



INK GREY SERIES

rey blends with trail and errain like patterns and resurgent elements of grey, white, black and other variants



#### CATEGORY: BLUE RESURGENCE





# BLUE RESURGENCE











# BLUE RESURGENCE

























#### CATEGORY: BLACK RESURGENCE









BLACK BRITTS FULL SLAB



## POWERED BY ITALIAN INNOVATION





#### STAR GALAXY FULL SLAB



## POWERED BY ITALIAN Innovation



#### CATEGORY: BLACK ANTELOPE SERIES





## POWERED BY ITALIAN Innovation

### BLACK ANTELOPE SERIES

deep black background hat resembles the vast niverse with streams of white and rich variants that form clouds and anopies that cream the surface A Letter from the owners-The Stoneware Choice and Commitment, since 1996

#### Dear Customer, For Homeowners

Uncertain times call for flexible measures and consistent performance. That's where Stoneware can be your trusted partner for sourcing stone products for home design applications. Our USP is simple: Innovation- to deliver maximum value for your pr