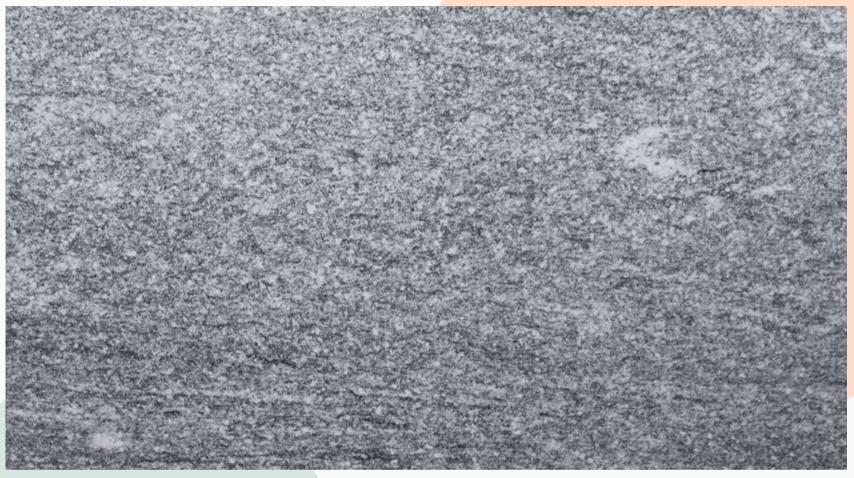

#### VENUS WHITE FULL SLAB

# WHITE WEATHER SERIES

White base Granite variants, with mild emerging patterns that catch the eye

VENUS WHITE CLOSE UP