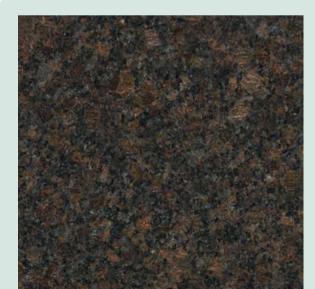

# PERMA BROWN SERIES

Brown blends with patterns and resurgent elements of grey, white, plack and other variants

MEXICAN WAVES CLOSE UP

SABLE BROWN FULL SLAB

PERMA BROWN SERIES

Brown blends with patterns and resurgent elements of grey, white, plack and other variants

SABLE BROWN CLOSE UP