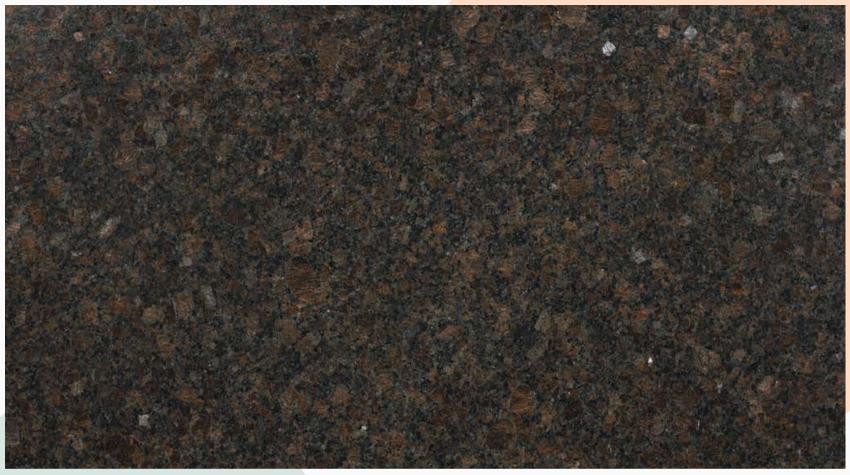

# PERMA BROWN SERIES

Brown blends with patterns and resurgent elements of grey, white, plack and other variants

MEXICAN WAVES CLOSE UP

SABLE BROWN FULL SLAB

PERMA BROWN SERIES

Brown blends with patterns and resurgent elements of grey, white, plack and other variants