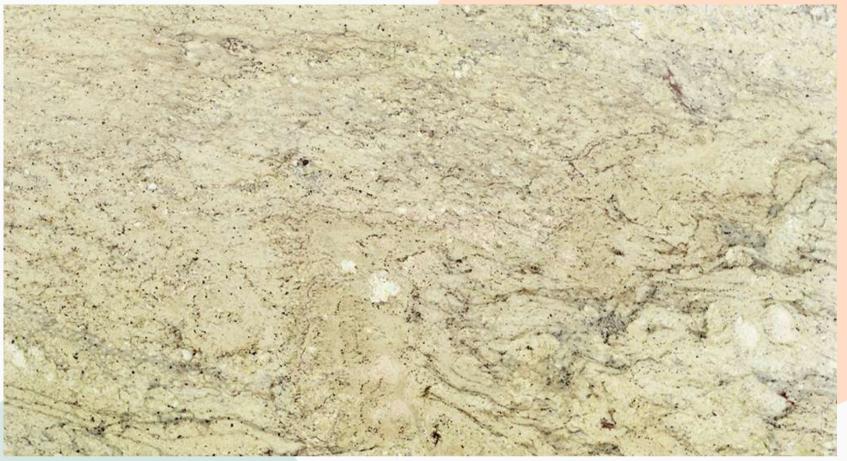

### CATEGORY: WHITE WEATHER SERIES

ALASKA WHITE FULL SLAB

White base Granite variants, with mild emerging patterns that catch the eye