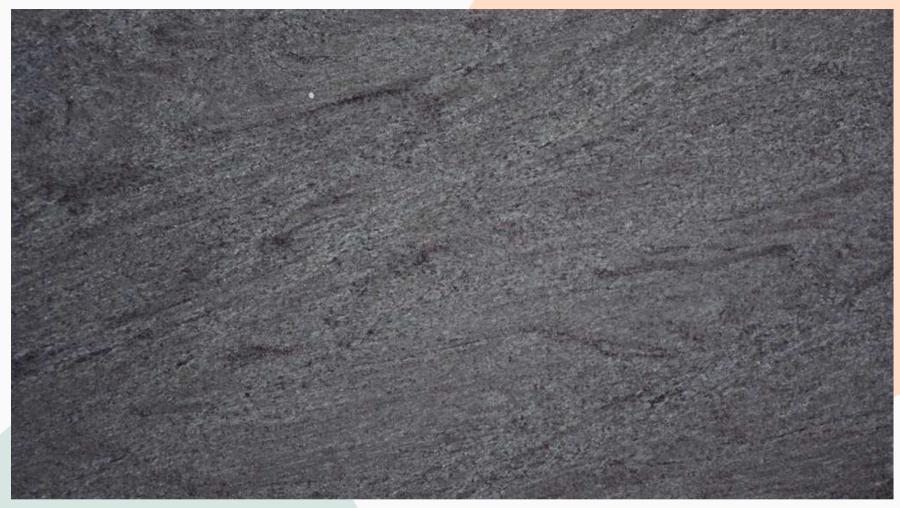

#### SATIN GREY FULL SLAB

INK GREY SERIES

rey blends with trail and errain like patterns and resurgent elements of grey, white, black and other variants