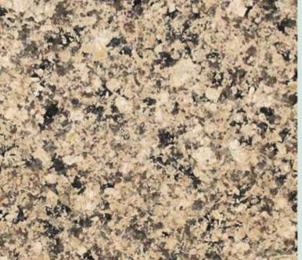

#### ASTORIA FULL SLAB

## POWERED BY ITALIAN INNOVATION

# GOLDEN TAN ARMOUR

Golden swathes of calm ones that are enriching, mellow and silky with a mix of brown and white layers.

ASTORIA CLOSE UP

JIBLEE GOLD FULL SLAB