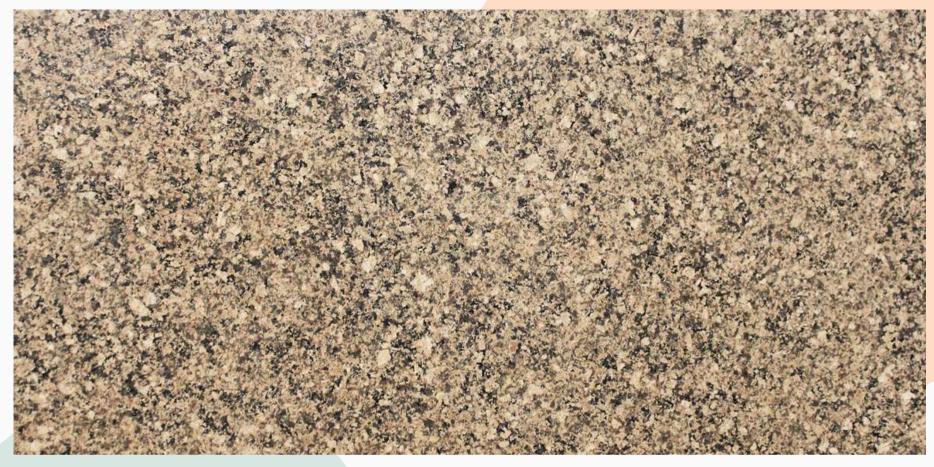

### CATEGORY: GOLDEN TAN ARMOUR SERIES

### JIBLEE FULL SLAB

# GOLDEN TAN Armour

Golden swathes of calm ones that are enriching, mellow and silky with a mix of brown and white layers.

JIBLEE CLOSE UP