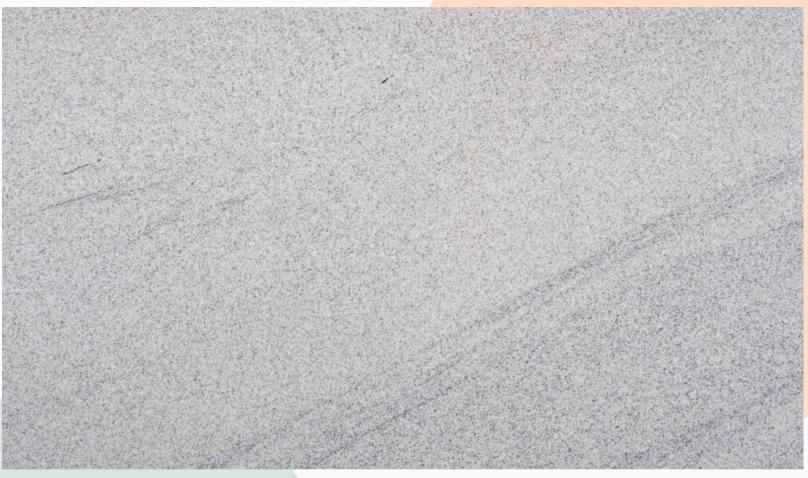

### CATEGORY: WHITE WEATHER SERIES

ALASKA WHITE FULL SLAB

White base Granite variants, with mild emerging patterns that catch the eye

# POWERED BY ITALIAN Innovation

ALASKA WHITE CLOSE UP