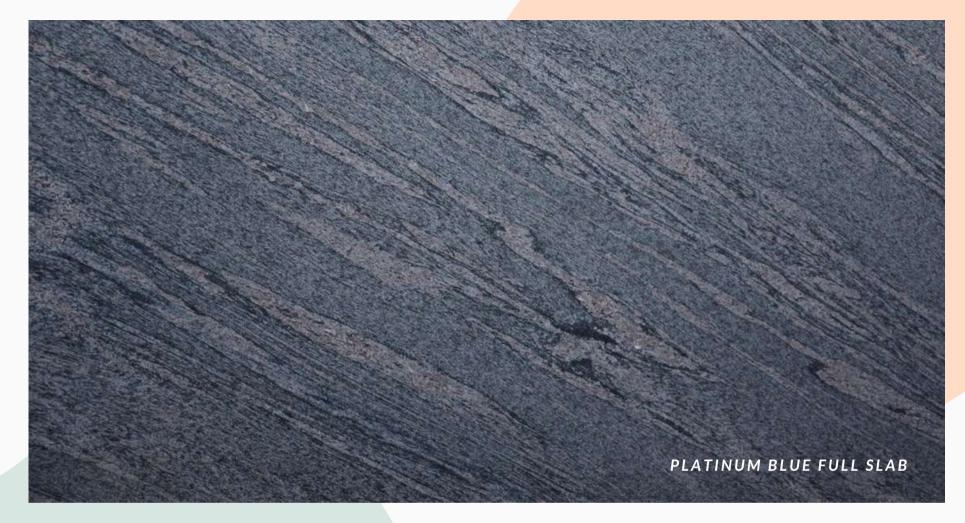

Brown blends with patterns and resurgent elements of grey, white, plack and other variants



CAFE IMPERIAL CLOSE UP

#### CATEGORY: INK GREY SERIES



STAR GREY FULL SLAB



rey blends with trail and errain like patterns and resurgent elements of grey, white, black and other variants

#### POWERED BY ITALIAN INNOVATION



STAR GREY CLOSE UP



#### SILVER WAVES FULL SLAB

#### POWERED BY ITALIAN INNOVATION



SILVER WAVES CLOSE UP

rey blends with trail and errain like patterns and resurgent elements of grey, white, black and other variants

**INK GREY** 

**SERIES** 



#### SATIN GREY FULL SLAB



INK GREY SERIES

rey blends with trail and errain like patterns and resurgent elements of grey, white, black and other variants



#### CATEGORY: BLUE RESURGENCE





# BLUE RESURGENCE











# BLUE RESURGENCE

























#### CATEGORY: BLACK RESURGENCE









BLACK BRITTS FULL SLAB



## POWERED BY ITALIAN INNOVATION





#### STAR GALAXY FULL SLAB



## POWERED BY ITALIAN Innovation



#### CATEGORY: BLACK ANTELOPE SERIES





## POWERED BY ITALIAN Innovation

### BLACK ANTELOPE SERIES

deep black background hat resembles the vast niverse with streams of white and rich variants that form clouds and anopies that cream the surface A Letter from the owners-The Stoneware Choice and Commitment, since 1996

#### Dear Customer, For Homeowners

Uncertain times call for flexible measures and consistent performance. That's where Stoneware can be your trusted partner for sourcing stone products for home design applications. Our USP is simple: Innovation- to deli