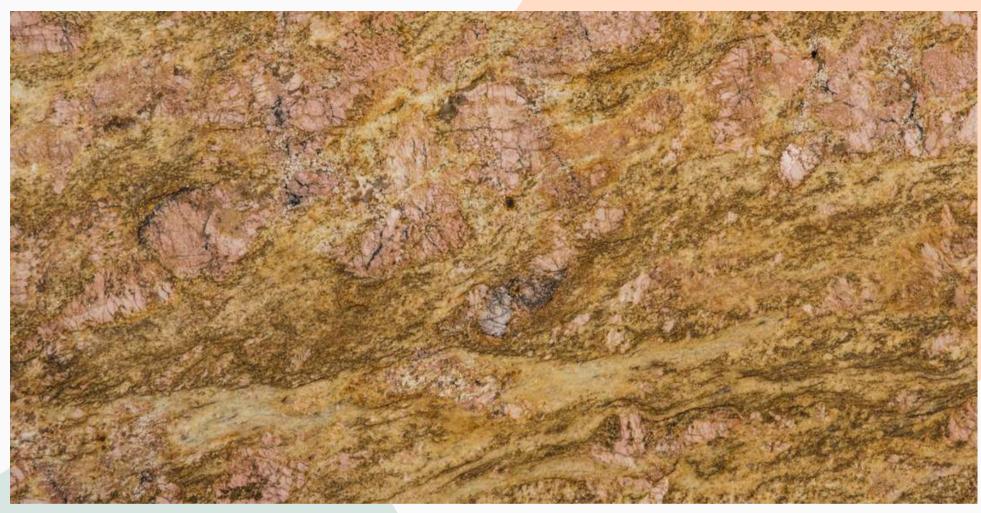

### CATEGORY: GOLDEN TAN ARMOUR SERIES

# GOLDEN TAN Armour

Golden swathes of calm ones that are enriching, mellow and silky with a mix of brown and white layers.

JIBLEE CLOSE UP