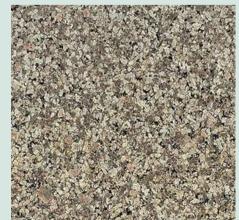

### CATEGORY: WHITE WEATHER SERIES

ALASKA WHITE FULL SLAB

White base Granite variants, with mild emerging patterns that catch the eye