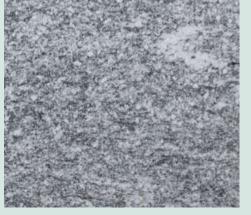

### CATEGORY: WHITE WEATHER SERIES

ALASKA WHITE FULL SLAB

White base Granite variants, with mild emerging patterns that catch the eye

# POWERED BY ITALIAN Innovation

ALASKA WHITE CLOSE UP