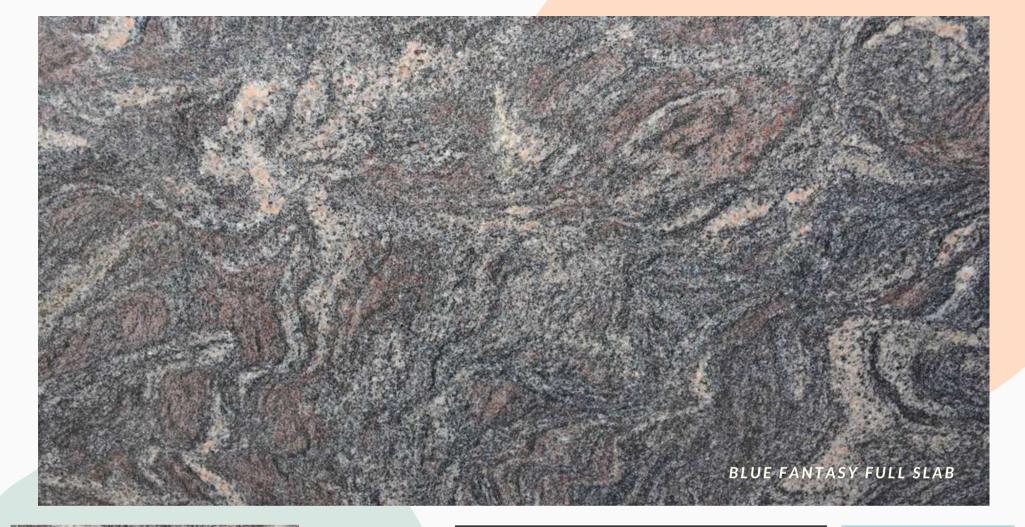

Brown blends with patterns and resurgent elements of grey, white, plack and other variants



CAFE IMPERIAL CLOSE UP

#### CATEGORY: INK GREY SERIES



STAR GREY FULL SLAB



rey blends with trail and errain like patterns and resurgent elements of grey, white, black and other variants

#### POWERED BY ITALIAN INNOVATION



STAR GREY CLOSE UP



#### SILVER WAVES FULL SLAB

#### POWERED BY ITALIAN INNOVATION



SILVER WAVES CLOSE UP

rey blends with trail and errain like patterns and resurgent elements of grey, white, black and other variants

**INK GREY** 

**SERIES** 



#### SATIN GREY FULL SLAB



INK GREY SERIES

rey blends with trail and errain like patterns and resurgent elements of grey, white, black and other variants



#### CATEGORY: BLUE RESURGENCE





# BLUE RESURGENCE











# BLUE RESURGENCE

























#### CATEGORY: BLACK RESURGENCE









BLACK BRITTS FULL SLAB



## POWERED BY ITALIAN INNOVATION





#### STAR GALAXY FULL SLAB



## POWERED BY ITALIAN Innovation



#### CATEGORY: BLACK ANTELOPE SERIES





## POWERED BY ITALIAN Innovation

### BLACK ANTELOPE SERIES

deep black background hat resembles the vast niverse with streams of white and rich variants that form clouds and anopies that cream the surface A Letter from the owners-The Stoneware Choice and Commitment, since 1996

#### Dear Customer, For Homeowners

Uncertain times call for flexible measures and consistent performance. That's where Stoneware can be your trusted partner for sourcing stone products for home design applications. Our USP is simple: Innovation- to deliver ma