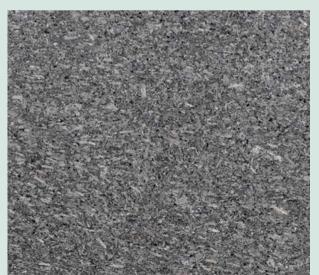

### CATEGORY: WHITE WEATHER SERIES

ALASKA WHITE FULL SLAB

White base Granite variants, with mild emerging patterns that catch the eye

# POWERED BY ITALIAN Innovation

ALASKA WHITE CLOSE UP