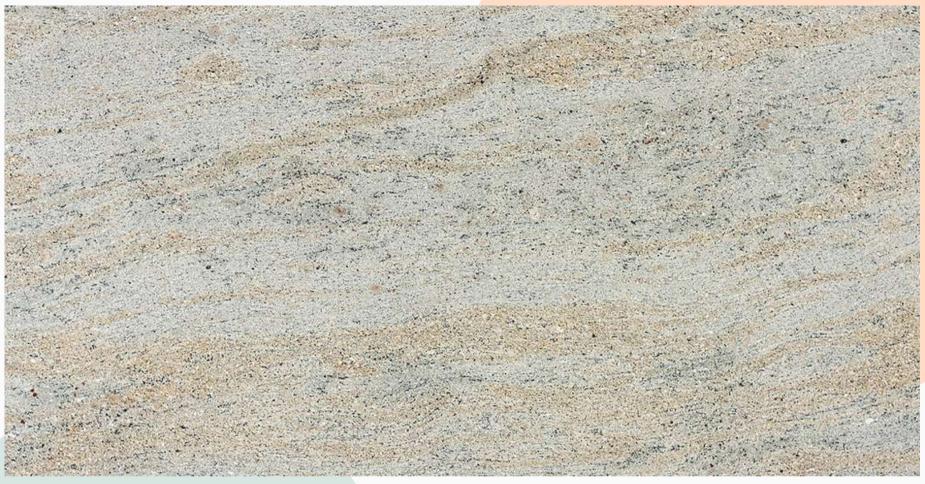

#### IMPERIAL WHITE FULL SLAB

White base Granite variants, with mild emerging patterns tha catch the eye

## POWERED BY ITALIAN INNOVATION

IMPERIAL WHITE CLOSE UP

ALPINE WHITE FULL SLAB

WHITE WEATHER SERIES

White base Granite variants, with mild emerging patterns that catch the eye

ALPINE WHITE CLOSE UP