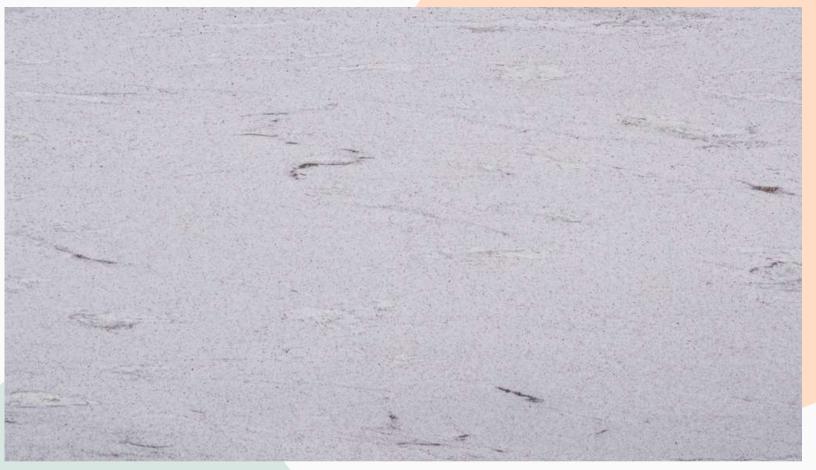

### CATEGORY: WHITE WEATHER SERIES

ALASKA WHITE FULL SLAB

White base Granite variants, with mild emerging patterns that catch the eye