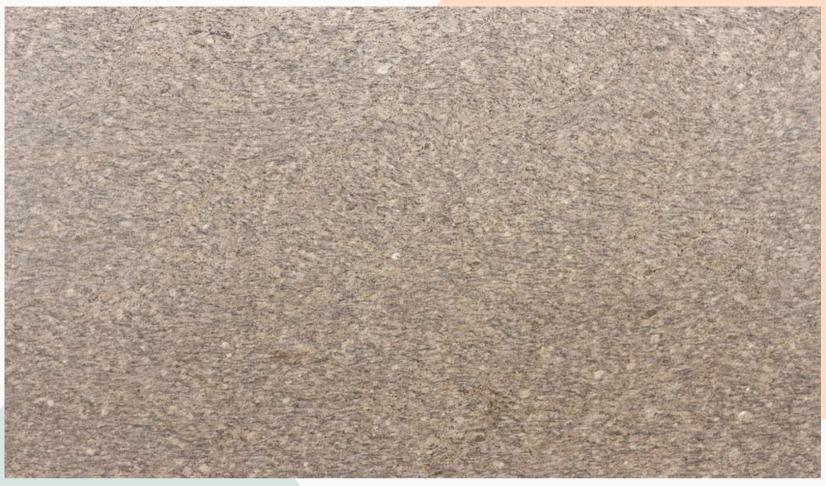

## CATEGORY: PERMA BROWN SERIES

OYSTER BROWN FULL SLAB

Brown blends with patterns and resurgent elements of grey, white, plack and other variants

## POWERED BY ITALIAN INNOVATION

OYSTER BROWN CLOSE UP

SAND DUNE FULL SLAB

Brown blends with patterns and resurgent elements of grey, white, black and other variants