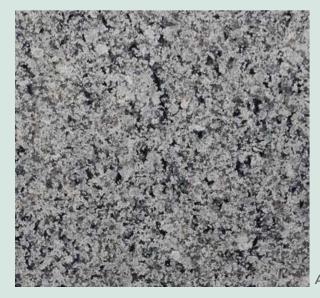

### CATEGORY: WHITE WEATHER SERIES

ALASKA WHITE FULL SLAB

White base Granite variants, with mild emerging patterns that catch the eye

# POWERED BY ITALIAN Innovation

ALASKA WHITE CLOSE UP